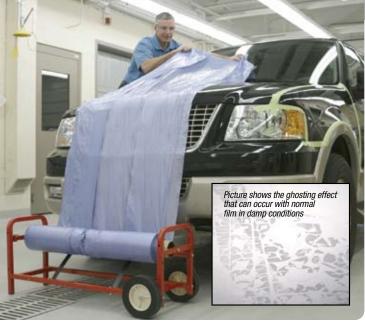

#### 3M<sup>™</sup> Moisture Resistant Protective Sheeting

3M<sup>™</sup> Moisture Resistant Protective Sheeting PN 06725 uses advanced technology that minimizes the risk of imprint, or "ghosting", when used to mask damp vehicles.