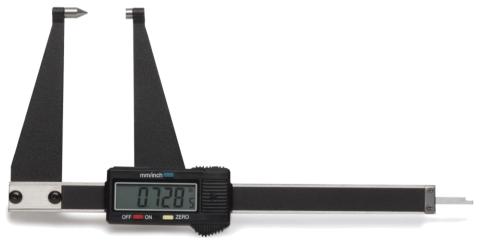

## **STORM** 3M430A Digital Rotor Gage

- Improved design for easier measurement of brake rotors
- Depth rod for measuring pad wear
- Pointed anvil and 3.50" long arms to inspect rotors before turning or replacing them
- Improved anvil and arm design to better get into scores and tight spaces
- Easy to read digital display with inch/metric conversion
- 0-4.00"/0-100mm Range
- .001"/.01mm Graduations
- Replacement battery SR44/357 (Central part #4101)