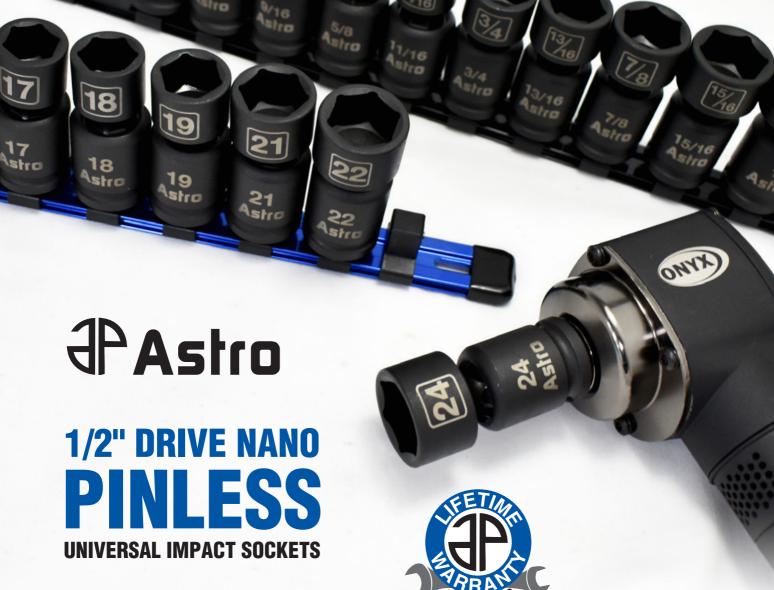

- Forged CRO-MO with lifetime warranty
- Swivel hex design transfers impact forces more efficiently with greater durability
- Pinless design allows a full 360° of freedom for the universal head to angle and rotate