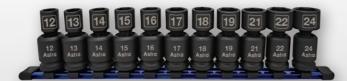

## 11-PIECES METRIC

Includes one aluminum socket holder and pinless universal impact sockets in the following sizes: 12mm, 13mm, 14mm, 15mm, 16mm, 17mm, 18mm, 19mm, 21mm, 22mm, 24mm