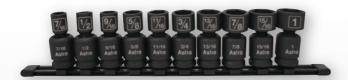

MODEL NO. **78240** 

## 10-PIECES SAE

Includes one aluminum socket holder and pinless universal impact sockets in the following sizes: 7/16", 1/2", 9/16", 5/8", 11/16", 3/4", 13/16", 7/8", 15/16", 1

MODEL NO. **78244** 