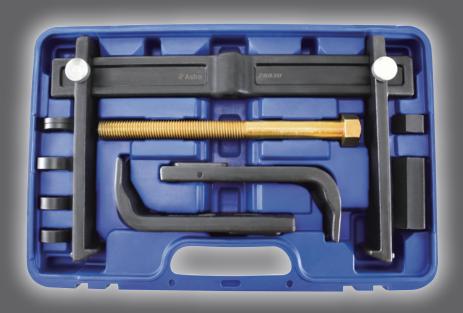

Model # 78830

**HEAVY DUTY HUB DRUM AND ROTOR PULLER KIT** 

## **USE WITH 1-1/4" SOCKET AND** 1-1/4" OR 32MM WRENCH

**USE WITH IMPACT WRENCH TO REMOVE HUBS, DRUMS AND BRAKE ROTORS** 

Includes: Long 7/8" thread 1-1/4" drive

**Grade 8 Drive Bolt Forged T-Bar** 

**Forged Hub Puller Arms** 

**Forged Drum/Rotor Puller Arms** 

Long and short hex nuts

Small, Medium and Large Hub Adapters

**Hardened Washers** 