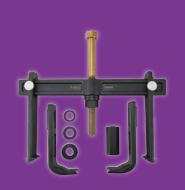

Model # 78830

**HEAVY DUTY HUB DRUM AND ROTOR PULLER KIT** 

## **USE WITH 1-1/4" SOCKET AND** 1-1/4" OR 32MM WRENCH

**USE WITH IMPACT WRENCH TO REMOVE HUBS, DRUMS AND BRAKE ROTORS** 

Includes: Long 7/8" thread 1-1/4" drive

**Grade 8 Drive Bolt Forged T-Bar** 

**Forged Hub Puller Arms** 

**Forged Drum/Rotor Puller Arms** 

Long and short hex nuts

Small, Medium and Large Hub Adapters

**Hardened Washers** 