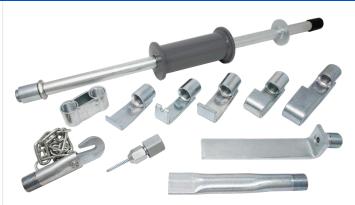

## "Big Brute" 10lb Dent Puller Kit AES-588

Quick assembly for applied hook-ups on fenders, bumper ends, rocker panels, aligning doors and door edges, hoods and hood hinges, trunk and trunk hinges, headlights and many more applications.

| AES-588-1 | Replacement Dent Puller Screw  |
|-----------|--------------------------------|
| AES-588-2 | Replacement Nose Cone Assembly |