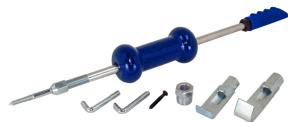

#### 5lb Dent Puller Kit AES-6010

A highly versatile tool with slide-action reverse hammer. Self-tapping reversible sheet metal screw does not need a starter hole in the dent area.

| AES-60101 | Replacement Nose Cone         |
|-----------|-------------------------------|
| AES-60105 | Replacement Dent Puller Screw |