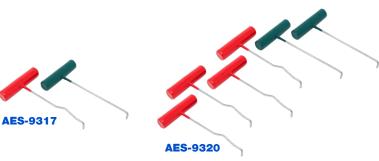

# **Pull Rod Sets**

Repair dents and creases from the outside. No need to remove interior panels or upholstery. Designed for the professional with extra large vinyl covered handles for comfort. Handles are color coded: Red = Bent Pull Rod, Green = Straight Pull Rod.

| SKU      | Set Type         | Set Contents                                                               |
|----------|------------------|----------------------------------------------------------------------------|
| AES-9317 | 2pc Pull Rod Set | <ul> <li>1pc x Bent Pull Rod</li> <li>1pc x Straight Pull Rod</li> </ul>   |
| AES-9320 | 6pc Pull Rod Set | <ul> <li>4pc x Bent Pull Rods</li> <li>2pc x Straight Pull Rods</li> </ul> |