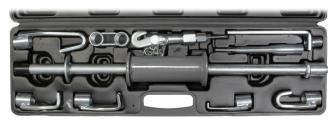

## "Heavy Hitter" 10lb Dent Puller Kit AES-589

Quick assembly for applied hook-ups on fenders, bumper ends, rocker panels, aligning doors and door edges, hoods and hood hinges, trunk and trunk hinges, headlights and many more applications.

| · · · · · · · · · · · · · · · · · · · |                                |  |
|---------------------------------------|--------------------------------|--|
| AES-589-1                             | Replacement Dent Puller Screw  |  |
| AES-589-2                             | Replacement Nose Cone Assembly |  |