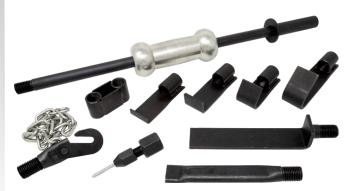

## "Heavy Hitter" 10lb Dent Puller Kit AES-589

Quick assembly for applied hook-ups on fenders, bumper ends, rocker panels, aligning doors and door edges, hoods and hood hinges, trunk and trunk hinges, headlights and many more applications.

| · · · · · · · · · · · · · · · · · · · |                                |  |
|---------------------------------------|--------------------------------|--|
| AES-589-1                             | Replacement Dent Puller Screw  |  |
| AES-589-2                             | Replacement Nose Cone Assembly |  |