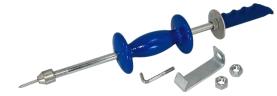

# **Pull Rod Sets**

Repair dents and creases from the outside. No need to remove interior panels or upholstery. Designed for the professional with extra large vinyl covered handles for comfort. Handles are color coded: Red = Bent Pull Rod, Green = Straight Pull Rod.

| SKU      | Set Type         | Set Contents                                                               |
|----------|------------------|----------------------------------------------------------------------------|
| AES-9317 | 2pc Pull Rod Set | <ul> <li>1pc x Bent Pull Rod</li> <li>1pc x Straight Pull Rod</li> </ul>   |
| AES-9320 | 6pc Pull Rod Set | <ul> <li>4pc x Bent Pull Rods</li> <li>2pc x Straight Pull Rods</li> </ul> |