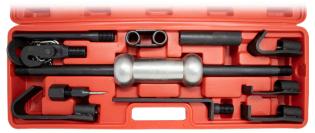

#### 5lb Dent Puller Kit AES-6010

A highly versatile tool with slide-action reverse hammer. Self-tapping reversible sheet metal screw does not need a starter hole in the dent area.

| AES-60101 | Replacement Nose Cone         |
|-----------|-------------------------------|
| AES-60105 | Replacement Dent Puller Screw |