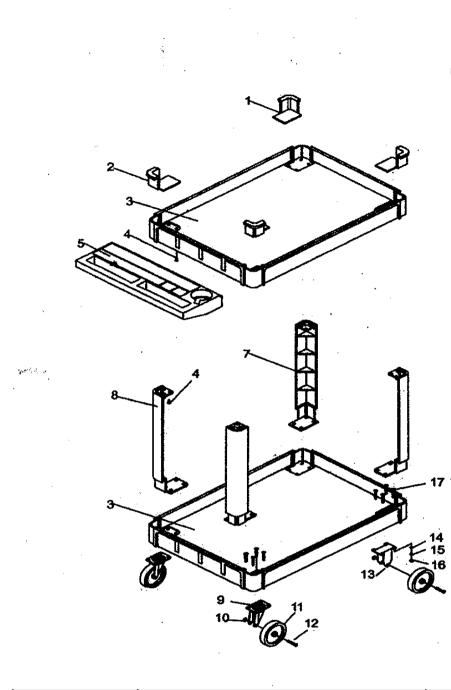

| NO | DESCRIPTION   | QUANTITY   |
|----|---------------|------------|
| 1  | COVER         | 2          |
| 2  | COVER         | 2          |
| 3  | TABLE-BOARD   | 2          |
| 4  | SCREW         | 8          |
| 5  | HANDLE        | 1          |
| 7  | LEG           | 2          |
| 8  | LEG           | 2          |
| 9  | FRAME OF      |            |
|    | UNIVERSAL WHE | EL 2       |
| 10 | NUT           | 4          |
| 11 | WHEEL         | <b>4</b> . |
| 12 | SCREW         | 4          |
| 13 | FRAME OF WHEE | L 2        |
| 14 | WASHER        | 16         |
| 15 | WASHER        | 16         |
| 16 | WHEEL         | 16         |
| 17 | SCREW         | 16 ·       |
|    |               |            |