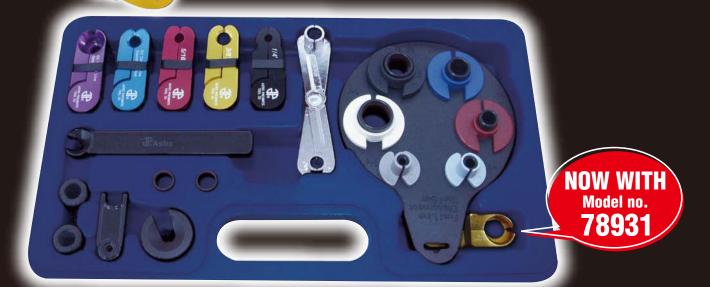

## Now with 1/2" Transmission Line Disconnect Tool for 2005 and newer Ford cars and trucks

- Now including a 1/2" transmission oil line disconnect tool designed for 2005 and newer Ford F-250/350/450, Edge and Escape and others.
- Quickly disconnect and remove oil cooler and fuel lines.
- 16 total pieces of transmission and fuel line disconnect tools for use on a wide range of applications (see manual for details)