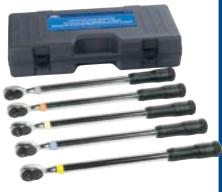

# **5776** Preset Torque Wrench Set

These color coded click torque wrenches are pre-set to the most common lug nut torque settings, making them perfect for tire shops. Highly durable design can hold up to the toughest tire shop demands.

- No need for adjustments
- Durable satin finish
- 1/2" Drive, 36 tooth
- Quick release ratchet head
- Perfect for Wheel / Tire shop
- Accuracy better than ±3% CW Sold Individually:

#### 5776-1

Preset Torque Wrench, 1/2" 65 lb-ft

# 5776-2

Preset Torque Wrench, 1/2" 80 lb-ft

# 5776-3

Preset Torque Wrench, 1/2" 100 lb-ft

#### 5776-4

Preset Torque Wrench, 1/2" 120 lb-ft

#### 5776-5

Preset Torque Wrench, 1/2" 140 lb-ft