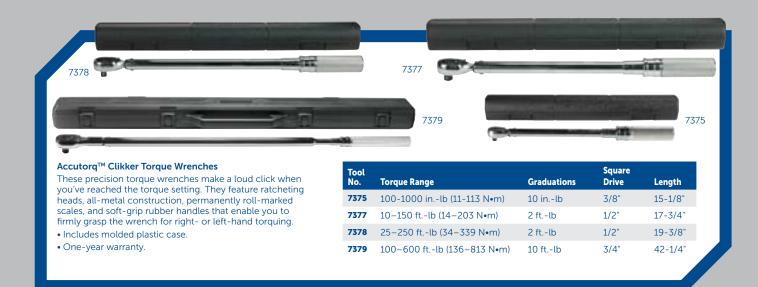

# **5776** Preset Torque Wrench Set

These color coded click torque wrenches are pre-set to the most common lug nut torque settings, making them perfect for tire shops. Highly durable design can hold up to the toughest tire shop demands.

- No need for adjustments
- Durable satin finish
- 1/2" Drive, 36 tooth
- Quick release ratchet head
- Perfect for Wheel / Tire shop
- Accuracy better than ±3% CW Sold Individually:

#### 5776-1

Preset Torque Wrench, 1/2" 65 lb-ft

# 5776-2

Preset Torque Wrench, 1/2" 80 lb-ft

# 5776-3

Preset Torque Wrench, 1/2" 100 lb-ft

#### 5776-4

Preset Torque Wrench, 1/2" 120 lb-ft

#### 5776-5

Preset Torque Wrench, 1/2" 140 lb-ft