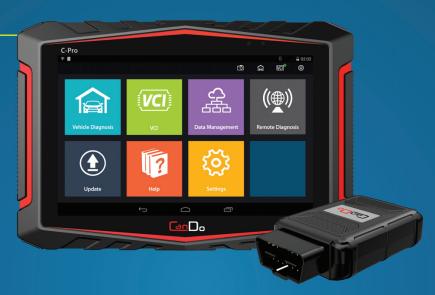

## C-PRO

The CanDo C-Pro is a fully loaded, full functionality scan tool complete with bi-directional controls, special test functions and a full suite of adaptations and service resets.

Packaged in an 8" Android tablet that is Bluetooth wireless to the car, Wi-Fi to the internet, intuitive to use and easy to update – the C-Pro also includes our Remote Diagnostics function that allows our technicians to remote into the C-Pro, regardless of where it may be.

## FEATURES:

- Full System Access
- Full Bi-directional Controls
- ➤ Auto IDs the Vehicle and all its Systems

 Resets and Adaptations include: ABS Brake Bleed, Battery Matching, CVT Reset, CKP Learning, Immobilizer, Oil Service Reset, EPB Reset, TPMS, Throttle Position and Steering Angle Reset

## Benefits

 One easy-to-use Interface for All Manufacturers and Systems

- 8" IPS High-Resolution Screen
- Remote Diagnostics: Sit back, relax, and let us take control.
- ► History and Reports of Scanned Vehicles
- Easy Wifi Updates
- One Year Free Updates