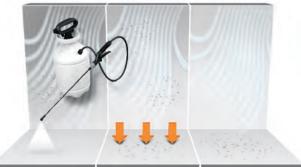

# Dirt Control Floor Coat

#### DIRT CONTROL FLOOR COAT

| PART NO. | DESCRIPTION                        |
|----------|------------------------------------|
| 803491   | Dirt Control Floor Coat 5-gal pail |
| 803492   | Pump Sprayer                       |
| 29-3160  | 5-gallon pail & Pump Sprayer       |

- Traps airborne particulates caused by increased air movement necessary for drying waterborne paints
- Shops observe a reduction of airborne particles in spray booth of up to 50%
- Neutralizes particles electrical charge so they stick to the floor, not the painted part