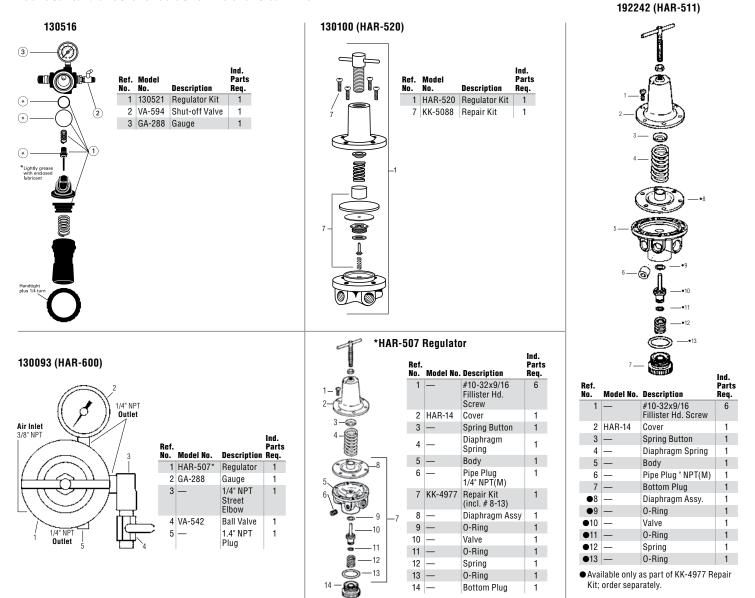

## Air Regulators

## For Precise Control of Air Delivery

| Order No. | Model No. | Description                                                                                |
|-----------|-----------|--------------------------------------------------------------------------------------------|
| 130516    | 130516    | 75 CFM air regulator,<br>gauge and valve (regulator<br>available separately<br>as 130521)  |
| 130093    | HAR-600   | 60 CFM air regulator,<br>gauge and valve (regulator<br>available separately<br>as HAR-507) |
| 192242    | HAR-511   | 60 CFM air regulator —<br>Flow through regulator<br>for pressure tanks                     |
| 130100    | HAR-520   | 50 CFM air regulator -<br>non-relieving (purchase<br>GA-375 gauge separately)              |

HAR-511 Inlet 3/8" NPT (F) Outlet 1/4" NPT (F)

HAR-520 Inlet ¾" NPT (F) Outlet ¼" NPT (F)

Refer to Service Bulletins SI-6-18-10 and SB-6-147 and Part Sheet 77-2781

DEVILBISS