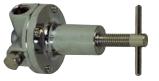

## For Precise Control of Air Delivery

| Order No. | Model No. | Description                                                                                |
|-----------|-----------|--------------------------------------------------------------------------------------------|
| 130516    | 130516    | 75 CFM air regulator,<br>gauge and valve (regulator<br>available separately<br>as 130521)  |
| 130093    | HAR-600   | 60 CFM air regulator,<br>gauge and valve (regulator<br>available separately<br>as HAR-507) |
| 192242    | HAR-511   | 60 CFM air regulator —<br>Flow through regulator<br>for pressure tanks                     |
| 130100    | HAR-520   | 50 CFM air regulator -<br>non-relieving (purchase<br>GA-375 gauge separately)              |

HAR-511 Inlet 3/8" NPT (F) Outlet 1/4" NPT (F)

HAR-520 Inlet ¾" NPT (F) Outlet ¼" NPT (F)

Refer to Service Bulletins SI-6-18-10 and SB-6-147 and Part Sheet 77-2781

DEVILBISS