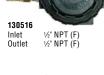

## For Precise Control of Air Delivery

| Order No. | Model No. | Description                                                                                |
|-----------|-----------|--------------------------------------------------------------------------------------------|
| 130516    | 130516    | 75 CFM air regulator,<br>gauge and valve (regulator<br>available separately<br>as 130521)  |
| 130093    | HAR-600   | 60 CFM air regulator,<br>gauge and valve (regulator<br>available separately<br>as HAR-507) |
| 192242    | HAR-511   | 60 CFM air regulator —<br>Flow through regulator<br>for pressure tanks                     |
| 130100    | HAR-520   | 50 CFM air regulator -<br>non-relieving (purchase<br>GA-375 gauge separately)              |