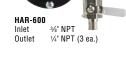

## For Precise Control of Air Delivery

| Order No. | Model No. | Description                                                                                |
|-----------|-----------|--------------------------------------------------------------------------------------------|
| 130516    | 130516    | 75 CFM air regulator,<br>gauge and valve (regulator<br>available separately<br>as 130521)  |
| 130093    | HAR-600   | 60 CFM air regulator,<br>gauge and valve (regulator<br>available separately<br>as HAR-507) |
| 192242    | HAR-511   | 60 CFM air regulator —<br>Flow through regulator<br>for pressure tanks                     |
| 130100    | HAR-520   | 50 CFM air regulator -<br>non-relieving (purchase<br>GA-375 gauge separately)              |