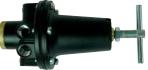

## For Precise Control of Air Delivery

| Order No. | Model No. | Description                                                                                |
|-----------|-----------|--------------------------------------------------------------------------------------------|
| 130516    | 130516    | 75 CFM air regulator,<br>gauge and valve (regulator<br>available separately<br>as 130521)  |
| 130093    | HAR-600   | 60 CFM air regulator,<br>gauge and valve (regulator<br>available separately<br>as HAR-507) |
| 192242    | HAR-511   | 60 CFM air regulator —<br>Flow through regulator<br>for pressure tanks                     |
| 130100    | HAR-520   | 50 CFM air regulator -<br>non-relieving (purchase<br>GA-375 gauge separately)              |