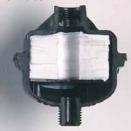

0

Cross-section view of filters

DeVilbiss

Sharpe

FILTER ELEMENT INLET SURFACE AREA Larger area = longer life & less pressure drop DeVilbiss has largest surface area