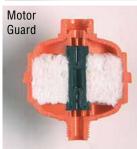

0

Cross-section view of filters

DeVilbiss

Sharpe

FILTER ELEMENT INLET SURFACE AREA Larger area = longer life & less pressure drop DeVilbiss has largest surface area

### FILTER PRESSURE DROP Lower drop = better flow DeVilbiss has lowest pressure drop

DeVilbiss Motor Guard read did NOT BREAK at 108 in.-lbs. at 25 in.-lbs. input energy i nput energy Sharpe Thread broke at 25 in.-lbs. input energy Viskon-Aire Thread broke at 25 in.-lbs. input energy