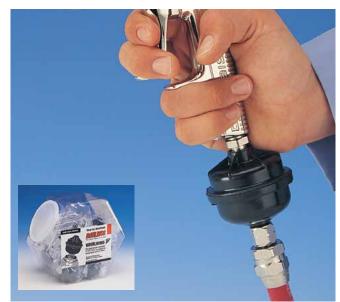

# Whirlwind<sup>™</sup>Disposable Air Filter

## **DeVilbiss** Whirlwind: Longer Life and Less **Pressure Drop**

**Patented Two-Stage** Filter:

> Stage 1-Swirl Chamber: Removes large water droplets

Stage 2-Filter Media: Removes smaller water droplets, oil droplets, and dirt particles

#### Order No. Model No. Description

130028 HAF-507 Whirlwind Filter (order qty. 12) 130095 HAF-507-K2 Whirlwind Filter 2 pack (order qty. 6)

Can be used with all HVLP spray guns

Energy Needed to Break Filter