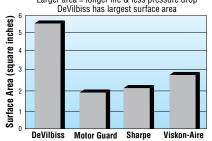

0

Cross-section view of filters

DeVilbiss

Sharpe

FILTER ELEMENT INLET SURFACE AREA Larger area = longer life & less pressure drop DeVilbiss has largest surface area