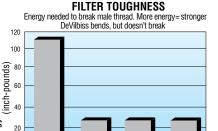

#### Order No. Model No. Description

130028 HAF-507 Whirlwind Filter (order qty. 12) 130095 HAF-507-K2 Whirlwind Filter 2 pack (order qty. 6)

Can be used with all HVLP spray guns

Energy Needed to Break Filter

### FILTER PRESSURE DROP Lower drop = better flow DeVilbiss has lowest pressure drop

DeVilbiss Motor Guard read did NOT BREAK at 108 in.-lbs. at 25 in.-lbs. input energy i nput energy Sharpe Thread broke at 25 in.-lbs. input energy Viskon-Aire Thread broke at 25 in.-lbs. input energy