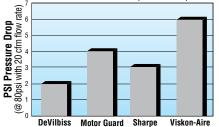

### FILTER PRESSURE DROP Lower drop = better flow DeVilbiss has lowest pressure drop

DeVilbiss Motor Guard read did NOT BREAK at 108 in.-lbs. at 25 in.-lbs. input energy i nput energy Sharpe Thread broke at 25 in.-lbs. input energy Viskon-Aire Thread broke at 25 in.-lbs. input energy