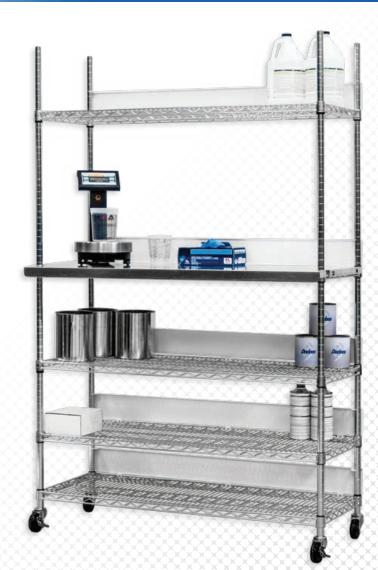

## **CUSTOM SEVILLE RACK**

| WIDTH:  | 122 cm / 48 in  |
|---------|-----------------|
| HEIGHT: | 194 cm / 76 in  |
| DEPTH:  | 46 cm / 18 in   |
| WEIGHT: | 48 kg (105 lbs) |
|         | 40 KB (103 103) |

COMPLETE ASSEMBLY PART #: SK0249 SEVILLE RACK PART #: P1802 ACCESSORIES KIT PART #: SA0394

Convenient rolling storage for every day use items. The custom work shelf cover provides additional space for a scale and accessories allowing you to move your work where you need it.

Each shelf allows for adjustable heights of up to one inch increments.

## **Features**

- Easy to assemble, no tools required
- Supplied with five heavy duty adjustable shelves
- One galvanized shelf cover for an easy to clean work space
- Custom powder coated shelf back stops for each shelf
- Two swivel and two locking swivel casters