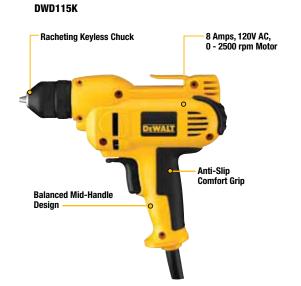

TO THE REAL PROPERTY.

|                               | KIT BOX                                                         |                                                              | BAG                                                              |                            |                                                  | 4                                              |
|-------------------------------|-----------------------------------------------------------------|--------------------------------------------------------------|------------------------------------------------------------------|----------------------------|--------------------------------------------------|------------------------------------------------|
| 3/8" VSR<br>Drills            | 3/8" (9.5 mm) VSR<br>Mid-Handle Drill<br>Kit with Keyless Chuck | 3/8" (9.5 mm) VSR<br>Pistol Grip Drill with<br>Keyless Chuck | 3/8" (9.5 mm) VSR Pistol<br>Grip Drill Kit with Keyless<br>Chuck | 3/8" (9.5 mm)<br>VSR Drill | 3/8" (9.5 mm)<br>VSR Drill<br>with Keyless Chuck | 3/8" (9.5 mm)<br>VSR Drill<br>with Keyed Chuck |
| SPECIFICATIONS                | DWD115K                                                         | DWD112                                                       | DWD110K                                                          | DW223G                     | DW222                                            | DWE1014                                        |
| Chuck Size                    | 3/8"                                                            | 3/8"                                                         | 3/8"                                                             | 3/8"                       | 3/8"                                             | 3/8"                                           |
| Keyless Chuck                 | Yes                                                             | Yes                                                          | Yes                                                              | No                         | Yes                                              | No                                             |
| Amps                          | 8.0 Amps                                                        | 8.0 Amps                                                     | 8.0 Amps                                                         | 7.0 Amps                   | 6.7 Amps                                         | 7.0 Amps                                       |
| No Load Speed                 | 0 - 2,500 rpm                                                   | 0 - 2,500 rpm                                                | 0 - 2,500 rpm                                                    | 0 - 1,200 rpm              | 0 - 1,200 rpm                                    | 0 - 2,800 rpm                                  |
| Max Watts Out                 | 650 W                                                           | 650 W                                                        | 650 W                                                            | 560 W                      | 520 W                                            | 440 W                                          |
| Capacity In Wood (Spade Bit)  | 1"                                                              | 1"                                                           | 1"                                                               | 1-1/4"                     | 1-1/4"                                           | 1"                                             |
| Capacity In Wood (Hole Saw)   | 1-1/8"                                                          | 1-1/8"                                                       | 1-1/8"                                                           | 2-1/8"                     | 2-1/8"                                           | 1-1/8"                                         |
| Capacity In Steel (Twist Bit) | 3/8"                                                            | 3/8"                                                         | 3/8"                                                             | 3/8"                       | 3/8"                                             | 3/8"                                           |
| Tool Weight                   | 4.1 lbs                                                         | 4.1 lbs                                                      | 4.1 lbs                                                          | 3.6 lbs                    | 3.3 lbs                                          | 3.6 lbs                                        |
| Includes                      | -                                                               | -                                                            | _                                                                | Chuck key with holder      | -                                                | Chuck key                                      |