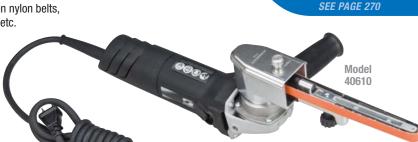

# **Electric Dynafile**® **II**

### **Electric-Powered Abrasive Belt Tool**

CONTACT ARMS PAGE 16

ADAPTER PAGE 16

**FOR ABRASIVE BELTS** 

1/8", 1/4", 3/4" wide x 18" long (3 mm, 6 mm, 19 mm x 457 mm)

#### Electric Version of World-Famous Abrasive Belt Tool

 Electric Dynafile® II runs coated abrasive and non-woven nylon belts, and is ideal for countless applications on metal, plastic, etc.

- Grind with contact wheel or platen pad.
   Finish and polish using slack of belt.
- Accepts over 20 Contact Arms (see page 16), for belts 1/8" to 3/4" wide x 18" long.
- Comfortable switch with "lock on" feature.
- Easily accessible brushes for quick replacement.
- Sanding head pivots 360°, for working in previously inaccessible areas.
- · Reversible side handle for operator comfort.
- Tool is double-insulated for safety, and includes electric cord,
   8 feet in length.

Model 40610 120 V (AC), 11,000 RPM Model 40615 220 V (AC), 11,000 RPM

 Each tool includes 11203 Contact Arm, for abrasive belts 1/2" wide by 18" long.

**40611 Versatility Kit** *120 V (AC)* **40616 Versatility Kit** *220 V (AC)* 

Model 40610 - 120 V (AC)

Model 40615 – 220 V (AC)

| Model<br>Number | Motor<br>RPM | Maximum<br>Watts Out | Abrasive Belt Size<br>Inch (mm)      | Voltage    | Current<br>Amps | Phase | Frequency | Weight<br>Pound (kg) | Length<br>Inch (mm) | Height<br>Inch (mm) |
|-----------------|--------------|----------------------|--------------------------------------|------------|-----------------|-------|-----------|----------------------|---------------------|---------------------|
| 40610           | 11,000       | 680                  | 1/4-3/4 (6-19) W x 18-24 (457-610) L | 120 V (AC) | 6               | 1     | 50/60 Hz  | 5 (2.3)              | 19 (483)            | 5-1/2 (140)         |
| 40615           | 11,000       | 680                  | 1/4-3/4 (6-19) W x 18-24 (457-610) L | 220 V (AC) | 3,4             | 1     | 50/60 Hz  | 5 (2.3)              | 19 (483)            | 5-1/2 (140)         |