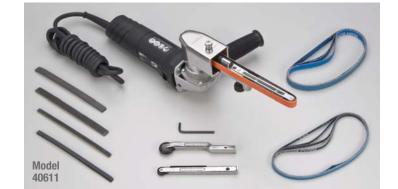

Model 40610 120 V (AC), 11,000 RPM Model 40615 220 V (AC), 11,000 RPM

 Each tool includes 11203 Contact Arm, for abrasive belts 1/2" wide by 18" long.

**40611 Versatility Kit** *120 V (AC)* **40616 Versatility Kit** *220 V (AC)* 

 Includes Electric Dynafile® II with 11203 Contact Arm, and two additional arms (11202 and 11204). Also includes eight abrasive belts of various grits, and an assortment of platen pads. All items contained in a durable carrying case.