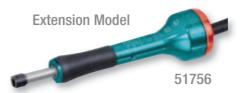

## 35,000 RPM

Model 51706 1/8" Collet

Model 51756 1/8" Collet

Extension model.

Model 51707 3 mm Collet

Model 51708 3/32" Collet