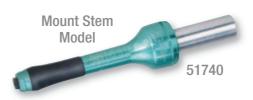

#### 60,000 RPM

Model 51700 1/8" Collet

Model 51731 1/8" Collet

Ceramic bearings.

Model 51740 1/8" Collet

Mount stem for robotic arms.

Model 51750 1/8" Collet

Extension model.