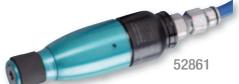

# ROTARY VANE MOTOR MODELS

Adjusts from 5,000-25,000 RPM

Model 52861 1/8" Collet

Model 52862 3 mm Collet

Model 52863 1/4" Collet

Model 52864 6 mm Collet