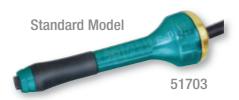

### 50,000 RPM

Model 51703 1/8" Collet

Model 51730 1/8" Collet

Ceramic bearings.

Model 51753 1/8" Collet

Extension model.

Model 51732 3 mm Collet

• Ceramic bearings.