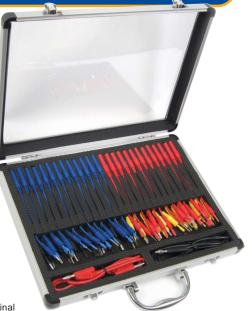

# MODEL #146 54 Piece AUTOMOTIVE TEST CONNECTOR KIT

This comprehensive test kit features a variety of terminal adapter sets which enable connection to most automotive vehicle connectors, both foreign and domestic. Terminal adapters connect via the included 48 inch stacking banana plug test leads. Connection to most DMM's and scopes is no problem. Kit is designed to provide wide testing coverage and quicken the test process.