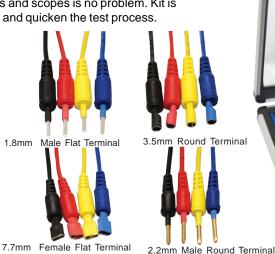

# MODEL #146 54 Piece AUTOMOTIVE TEST CONNECTOR KIT

This comprehensive test kit features a variety of terminal adapter sets which enable connection to most automotive vehicle connectors, both foreign and domestic. Terminal adapters connect via the included 48 inch stacking banana plug test leads. Connection to most DMM's and scopes is no problem. Kit is designed to provide wide testing coverage and quicken the test process.

#### Includes:

2.7mm Female Flat Terminal 4 pcs.
3.0mm Female Flat Terminal 4 pcs.
3.2mm Female Flat Terminal 4 pcs.
3.7mm Female Flat Terminal 4 pcs.
3.55mm Female Round Terminal 4 pcs.
2.2mm Male Round Terminal 4 pcs.
3.55mm Round Terminal 4 pcs.
1.0mm Male Flat Terminal 4 pcs.
1.5mm Male Flat Terminal 4 pcs.
2.2mm Male Flat Terminal 4 pcs.
2.2mm Male Flat Terminal 4 pcs.
3.5mm Male Flat Terminal 4 pcs.
3.8mm Male Flat Terminal 4 pcs.
2.2mm Male Flat Terminal 4 pcs.
3.8mm Male Flat Terminal 4 pcs.