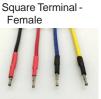

Includes: Square Micro64 Terminal, Female - (4) Square Micro64 Terminal, Male - (4) Round Micro64 Terminal, Female - (4) Round Micro64 Terminal, Male - (4) 48" Stacking Banana Plug Leads - 2 pcs.

Square Terminal - Male Round Terminal - Female