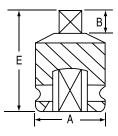

1/2" Drive Individual Male Pipe Plug Sockets

| ltem<br>Number | Male<br>Size | Dimensions (Inches) |     |      |
|----------------|--------------|---------------------|-----|------|
|                |              | A                   | В   | E    |
| 2008PP         | 1/4"         | .98                 | .32 | 1.50 |
| 2009PP         | 9/32"        | .98                 | .32 | 1.50 |
| 2010PP         | 5/16"        | .98                 | .32 | 1.50 |
| 2012PP         | 3/8"         | .98                 | .32 | 1.50 |
| 2014PP         | 7/16"        | .98                 | .32 | 1.50 |
| 2016PP         | 1/2"         | .98                 | .32 | 1.50 |
| 2018PP         | 9/16"        | 1.02                | .32 | 1.50 |
| 2020PP         | 5/8"         | 1.14                | .32 | 1.50 |