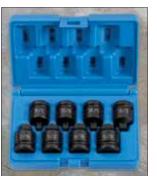

# 1/2" Drive Pipe Plug Impact Sockets

No. 1308P

1/2" Drive Pipe Plug Socket Set Set

# 8 piece set contents:

| Male Sizes   |                     |
|--------------|---------------------|
| 2008PP 1/4"  | 2014PP 7/16"        |
| 2009PP 9/32" | 2016PP 1/2"         |
| 2010PP 5/16" | 2018PP 9/16"        |
| 2012PP 3/8"  | 2020PP 5/8"         |
|              | Molded Storage Case |