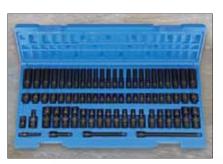

No. 9772

1/4" Drive Master Set Master Set

This set contains the most popular sockets in our 1/4" surface drive line, plus 3 extensions, universal joint, 1/4" to 3/8" adapter and 1/4" Hex to 1/4" Square Adapter. Packaged in an all new compact, low profile molded storage case. This set is great for use on impact wrenches, air ratchets as well as hand ratchets.

# 72 piece set contents:

## 10 Pieces Standard Length:

3/16", 7/32", 1/4", 9/32", 5/16",11/32", 3/8", 7/16", 1/2", 9/16"

# 10 Pieces Deep Length:

3/16", 7/32", 1/4", 9/32", 5/16", 11/32", 3/8", 7/16", 1/2", 9/16"

#### 14 Pieces Metric Standard Length:

4mm, 4.5mm, 5mm, 5.5mm, 6mm, 7mm, 8mm, 9mm, 10mm, 11mm, 12mm, 13mm, 14mm, 15mm

#### 14 Pieces Metric Deep Length:

4mm, 4.5mm, 5mm, 5.5mm, 6mm, 7mm, 8mm, 9mm, 10mm, 11mm, 12mm, 13mm, 14mm, 15mm

## 6 Pieces Standard Universal:

1/4", 5/16", 3/8", 7/16", 1/2", 9/16"

## 12 Pieces Metric Standard Universal:

5mm, 5.5mm, 6mm, 7mm, 8mm, 9mm, 10mm, 11mm, 12mm, 13mm, 14mm, 15mm

## 1 Piece Each:

2", 4", & 6" Extensions 1/4" Universal Joint 1/4" F. x 3/8" M. Adapter 1/4" Hex x 1/4" Square Adapter

**Molded Storage Case** 