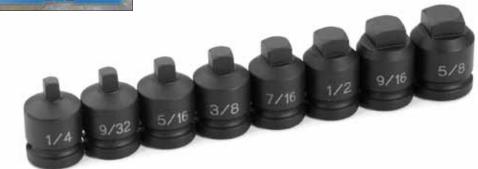

# 1/2" Drive Pipe Plug Impact Sockets

No. 1308P

1/2" Drive Pipe Plug Socket Set Set

# 8 piece set contents:

| Male Sizes   |                     |
|--------------|---------------------|
| 2008PP 1/4"  | 2014PP 7/16"        |
| 2009PP 9/32" | 2016PP 1/2"         |
| 2010PP 5/16" | 2018PP 9/16"        |
| 2012PP 3/8"  | 2020PP 5/8"         |
|              | Molded Storage Case |

1/2" Drive Individual Male Pipe Plug Sockets

| ltem<br>Number | Male<br>Size | Dimensions (Inches) |     |      |
|----------------|--------------|---------------------|-----|------|
|                |              | A                   | В   | E    |
| 2008PP         | 1/4"         | .98                 | .32 | 1.50 |
| 2009PP         | 9/32"        | .98                 | .32 | 1.50 |
| 2010PP         | 5/16"        | .98                 | .32 | 1.50 |
| 2012PP         | 3/8"         | .98                 | .32 | 1.50 |
| 2014PP         | 7/16"        | .98                 | .32 | 1.50 |
| 2016PP         | 1/2"         | .98                 | .32 | 1.50 |
| 2018PP         | 9/16"        | 1.02                | .32 | 1.50 |
| 2020PP         | 5/8"         | 1.14                | .32 | 1.50 |