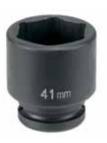

## All GP Impact Sockets feature the GP "High Torque" Drive

## **Benefits are:**

**Increased Strength** - Transfers the pressure from the thinnest part of the socket wall toward the thicker section, resulting in increased strength.

**Increased Torque** - Allows up to 20% more torque to be applied than on standard hex impact sockets.

**Easier Access to Tight Areas** - The shift in pressure allows us to reduce the socket wall thickness, increasing access to tight areas.

**Reduced Wear** - Our impact sockets grip the fastener across a broader contact area, reducing the chance of rounding off fasteners.

All GP Sockets feature extra-large size markings for quick identification.

GP "High Torque" drive offers many benefits.

WARNING: Always wear safety goggles when using Impact Tools.