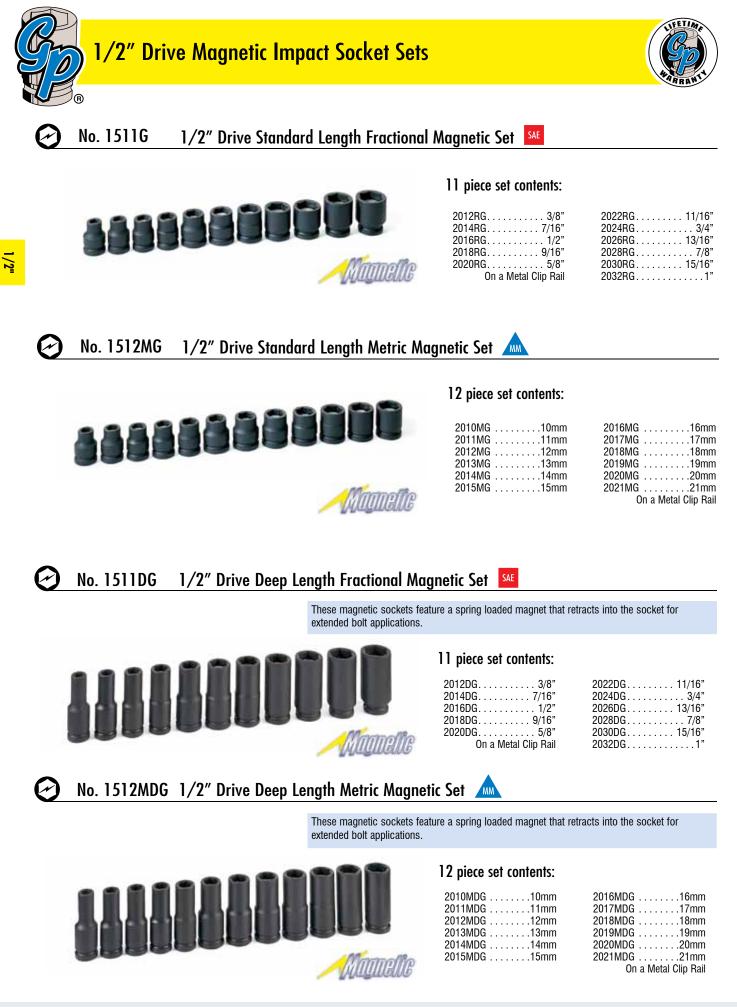

## Impact Sockets, Chisels & Attachments

## GP is Everything Impact.

Grey Pneumatic (GP) through our distributors supplies the world's automotive, industrial, assembly, mining, maintenance, construction, and energy industries with heavy duty, high quality impact and specialty sockets. We carry a complete line of Impact Socket sets and individuals from 1/4" drive thru 2-1/2" and #5 spline drive with hex sizes up to 8". We also offer a large selection of star impact drivers, impact hex drivers, triple square drivers, torque limiting extensions plus Impact chisels and accessories.