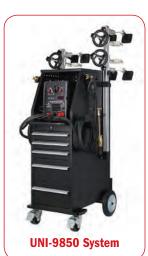

# UNI-9800 DUAL-PRO<sup>™</sup> Aluminum & Steel Stud System (230VAC)

Professional multifunction dent pulling system for aluminum and steel panels. Simply select STEEL or ALUMINUM mode and adjust setting for AL studs (4mm or 6mm), pull pins, pull tabs, wiggle wire, shrink tip or weld-tip. System features plug-in extended torch cables for ease of operation, stud, tab, wire and shrink tips, assorted pins, tabs, wire and rods with weld-tip slide hammer.

## UNI-9810 Dent Repair Cart

Compact and sturdy cart for 9800 system, long-pull bridges and all accessories.