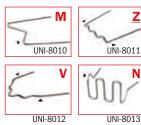

# UNI-9800 DUAL-PRO<sup>™</sup> Aluminum & Steel Stud System (230VAC)

Professional multifunction dent pulling system for aluminum and steel panels. Simply select STEEL or ALUMINUM mode and adjust setting for AL studs (4mm or 6mm), pull pins, pull tabs, wiggle wire, shrink tip or weld-tip. System features plug-in extended torch cables for ease of operation, stud, tab, wire and shrink tips, assorted pins, tabs, wire and rods with weld-tip slide hammer.