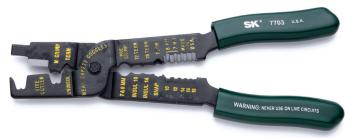

## **Ignition Wire Tool**

| PART NO. | SIZE  | CAPACITY  |
|----------|-------|-----------|
| 7703     | 9.75" | 10-18 AWG |