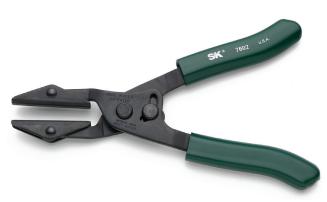

# **Easy to Use**

These pliers are ideal for radiator, vacuum, fuel lines and overfill hoses. The patented clamping mechanism locks automatically, there are no screws or levers to adjust. Robust and reliable performance is assured since these tools have been tested to 50,000 cycles without failure.

#### Made in the U.S.A.

You can count on the quality workmanship and value of these American-made pliers.

### **Hose Pinch Pliers**

| PART NO. | DESCRIPTION                                 | CAPACITY |
|----------|---------------------------------------------|----------|
| 7601     | 5.50" Mini Hose Pinch Pliers                | 3/4"     |
| 7602     | 9.00" Standard Automotive Hose Pinch Pliers | 11/4″    |
| 7603     | 14.00" HD Hose Pinch Pliers                 | 2½"      |
|          |                                             |          |