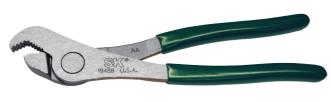

## **Battery Pliers**

| PART NO. | SIZE | CAPACITY |
|----------|------|----------|
| 19488    | 8"   | 2"       |