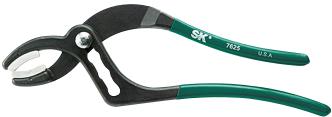

## **Soft Jaw Cannon Plug Pliers**

| PART NO. | CAPACITY   | SIZE | PAD SIZE   | Α    | В    | С    | D     | Е    |
|----------|------------|------|------------|------|------|------|-------|------|
| 7625     | 3/4"-21/2" | 10"  | ³⁄16″ X 1″ | 1.44 | 2.50 | 0.38 | 10.00 | 1.75 |