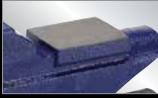

# WILTON<sup>®</sup> GENERAL PURPOSE

#### FEATURES

VISE BODY: Made from high strength steel JAW FACES: • Diamond serrated for positive gripping BASE: Swivel base with double lock down ANVIL: • Built-in anvil for flat shaping

**BUILT-IN ANVIL** 

**DIAMOND SERRATED JAW FACES** 

| Stock No. | Model    | Jaw<br>Width (in.) | Maximum<br>Opening (in.) | Throat<br>Depth (in.) | Pipe Jaw<br>Capacity (in.) | Net Weight<br>(Ibs.) |
|-----------|----------|--------------------|--------------------------|-----------------------|----------------------------|----------------------|
| GENERA    | L PURPOS | E                  |                          |                       |                            |                      |
| 1104      |          | 4                  | 4                        | 2-1/4                 |                            | 16                   |
| 1105      |          | 5                  | 5                        | 2-1/2                 |                            | 27                   |
| 1106      | -        | 6                  | 6                        | 3                     | -                          | 39                   |