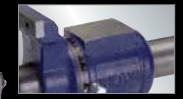

# WILTON<sup>®</sup> MULTI-PURPOSE

**360° JAW ROTATION** 

PERMANENT PIPE JAWS

LARGE ANVIL

## **360° JAW ROTATION**

| Stock No.                         | Model | Jaw<br>Width (in.) | Maximum<br>Opening<br>(in.) | Throat<br>Depth (in.) | Pipe Jaw<br>Capacity (in.) | Replacement<br>Jaw Insert No. | Net<br>Weight<br>(Ibs.) |
|-----------------------------------|-------|--------------------|-----------------------------|-----------------------|----------------------------|-------------------------------|-------------------------|
| MULTI-PURPOSE VISES – SWIVEL BASE |       |                    |                             |                       |                            |                               |                         |
|                                   |       |                    |                             |                       |                            |                               |                         |

### FEATURES

**ROTATING HEAD:** • Great for clamping material at any angle

V-JAW: • Holds 1"- 3" diameter round stock vertically

INDEXING: • 90° left and right for quick setup

LARGE ANVIL: • Built-in anvil for flat shaping