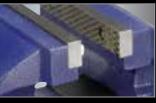

# WILTON<sup>®</sup> MULTI-PURPOSE

**360° JAW ROTATION** 

PERMANENT PIPE JAWS

LARGE ANVIL

## **360° JAW ROTATION**

| Stock No.                         | Model | Jaw<br>Width (in.) | Maximum<br>Opening<br>(in.) | Throat<br>Depth (in.) | Pipe Jaw<br>Capacity (in.) | Replacement<br>Jaw Insert No. | Net<br>Weight<br>(Ibs.) |
|-----------------------------------|-------|--------------------|-----------------------------|-----------------------|----------------------------|-------------------------------|-------------------------|
| MULTI-PURPOSE VISES – SWIVEL BASE |       |                    |                             |                       |                            |                               |                         |
|                                   |       |                    |                             |                       |                            |                               |                         |

### FEATURES

**ROTATING HEAD:** • Great for clamping material at any angle

V-JAW: • Holds 1"- 3" diameter round stock vertically

INDEXING: • 90° left and right for quick setup

LARGE ANVIL: • Built-in anvil for flat shaping