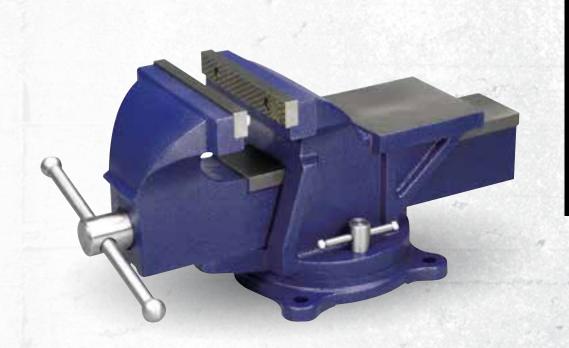

# WILTON<sup>®</sup> GENERAL PURPOSE

#### FEATURES

VISE BODY: Made from high strength steel JAW FACES: • Diamond serrated for positive gripping BASE: Swivel base with double lock down ANVIL: • Built-in anvil for flat shaping

#### **IDEAL FOR**

 Light Duty Use General Purpose Home Shop Weekend Projects

**BUILT-IN ANVIL** 

**DIAMOND SERRATED JAW FACES** 

| Stock No. | Model    | Jaw<br>Width (in.) | Maximum<br>Opening (in.) | Throat<br>Depth (in.) | Pipe Jaw<br>Capacity (in.) | Net Weight<br>(Ibs.) |
|-----------|----------|--------------------|--------------------------|-----------------------|----------------------------|----------------------|
| GENERA    | L PURPOS | E                  |                          |                       |                            |                      |
| 1104      |          | 4                  | 4                        | 2-1/4                 |                            | 16                   |
| 1105      |          | 5                  | 5                        | 2-1/2                 |                            | 27                   |
| 1106      | -        | 6                  | 6                        | 3                     | -                          | 39                   |