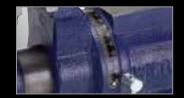

# WILTON<sup>®</sup> MULTI-PURPOSE

**360° JAW ROTATION** 

PERMANENT PIPE JAWS

LARGE ANVIL

## **360° JAW ROTATION**

| Stock No.                         | Model | Jaw<br>Width (in.) | Maximum<br>Opening<br>(in.) | Throat<br>Depth (in.) | Pipe Jaw<br>Capacity (in.) | Replacement<br>Jaw Insert No. | Net<br>Weight<br>(Ibs.) |
|-----------------------------------|-------|--------------------|-----------------------------|-----------------------|----------------------------|-------------------------------|-------------------------|
| MULTI-PURPOSE VISES – SWIVEL BASE |       |                    |                             |                       |                            |                               |                         |
|                                   |       |                    |                             |                       |                            |                               |                         |

### FEATURES

**ROTATING HEAD:** • Great for clamping material at any angle

V-JAW: • Holds 1"- 3" diameter round stock vertically

INDEXING: • 90° left and right for quick setup

LARGE ANVIL: • Built-in anvil for flat shaping