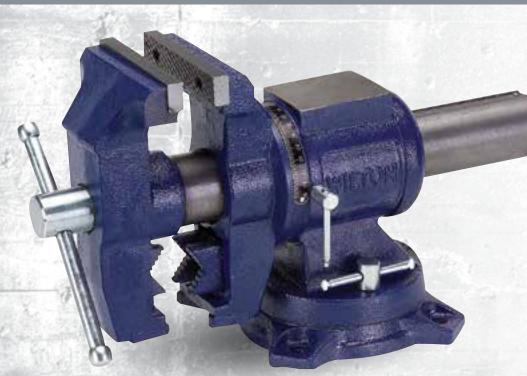

# WILTON<sup>®</sup> MULTI-PURPOSE

**360° JAW ROTATION** 

PERMANENT PIPE JAWS

LARGE ANVIL

## **360° JAW ROTATION**

| Stock No.                         | Model | Jaw<br>Width (in.) | Maximum<br>Opening<br>(in.) | Throat<br>Depth (in.) | Pipe Jaw<br>Capacity (in.) | Replacement<br>Jaw Insert No. | Net<br>Weight<br>(Ibs.) |
|-----------------------------------|-------|--------------------|-----------------------------|-----------------------|----------------------------|-------------------------------|-------------------------|
| MULTI-PURPOSE VISES – SWIVEL BASE |       |                    |                             |                       |                            |                               |                         |
|                                   |       |                    |                             |                       |                            |                               |                         |

### FEATURES

**ROTATING HEAD:** • Great for clamping material at any angle

V-JAW: • Holds 1"- 3" diameter round stock vertically

INDEXING: • 90° left and right for quick setup

LARGE ANVIL: • Built-in anvil for flat shaping

#### **IDEAL FOR**

 General Purpose Light Tradesman Utility and MRO

| HOLDING | 5 T B N N G | SINCE | 1941 |
|---------|-------------|-------|------|
|         |             |       |      |

HIGH STRENGTH STEEL CONSTRUCTION