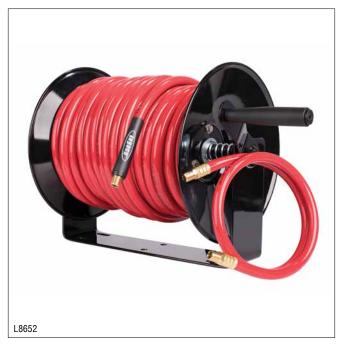

## Workforce® Manual Open Face Air Hose Reels - Fixed

These manual heavy-duty drum reels are compact and ideal for indoor shop and industrial applications.

| Part No. | Application    | Hose I.D. | Hose Length | Hose Material | Working<br>Pressure @ 70°F | Temperature<br>Range (F°) | Reel Inlet   | Hose Outlet  | Weight  | Retail<br>Packaging |
|----------|----------------|-----------|-------------|---------------|----------------------------|---------------------------|--------------|--------------|---------|---------------------|
| L8650    | Compressed Air | 3/8 in.   | 50 ft.      | PVC           | 300 psi                    | 40° to 140°               | 1/4 in. FNPT | 1/4 in. MNPT | 14 lbs. | •                   |
| L8652    | Compressed Air | 3/8 in.   | 100 ft.     | PVC           | 300 psi                    | 40° to 140°               | 1/4 in. FNPT | 1/4 in. MNPT | 29 lbs. | •                   |

## **FEATURES:**

- **Heavy-Duty Drum** Heavy-duty steel reinforced drum. Powder coat paint provides a smooth and durable finish
- Bend Restrictor Prolongs the life of the air hose
- Brake Keeps hose from unwinding unintentionally
- Inlet Swivel Heavy-duty 1/4 in. brass
- Tapered Side Walls Store more hose in less space
- Swivel Handle Pivots in hand for winding ease
- Mounting Bracket Mount reel to wall, workbench or vehicle with ease
- Dual Support Provides extra stability for the big jobs (L8652 only)
- Lead-in Hose Included 3 ft. x 3/8 in.