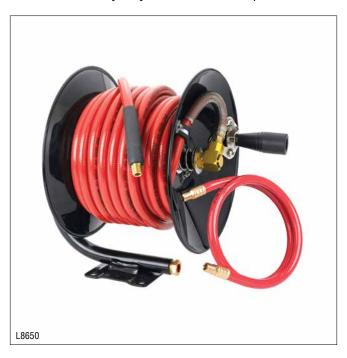

## Workforce® Manual Open Face Air Hose Reels - Fixed

These manual heavy-duty drum reels are compact and ideal for indoor shop and industrial applications.

| Part No. | Application    | Hose I.D. | Hose Length | Hose Material | Working<br>Pressure @ 70°F | Temperature<br>Range (F°) | Reel Inlet   | Hose Outlet  | Weight  | Retail<br>Packaging |
|----------|----------------|-----------|-------------|---------------|----------------------------|---------------------------|--------------|--------------|---------|---------------------|
| L8650    | Compressed Air | 3/8 in.   | 50 ft.      | PVC           | 300 psi                    | 40° to 140°               | 1/4 in. FNPT | 1/4 in. MNPT | 14 lbs. | •                   |
| L8652    | Compressed Air | 3/8 in.   | 100 ft.     | PVC           | 300 psi                    | 40° to 140°               | 1/4 in. FNPT | 1/4 in. MNPT | 29 lbs. | •                   |

## **FEATURES:**

- **Heavy-Duty Drum** Heavy-duty steel reinforced drum. Powder coat paint provides a smooth and durable finish
- Bend Restrictor Prolongs the life of the air hose
- Brake Keeps hose from unwinding unintentionally
- Inlet Swivel Heavy-duty 1/4 in. brass
- Tapered Side Walls Store more hose in less space
- Swivel Handle Pivots in hand for winding ease
- Mounting Bracket Mount reel to wall, workbench or vehicle with ease
- Dual Support Provides extra stability for the big jobs (L8652 only)
- Lead-in Hose Included 3 ft. x 3/8 in.