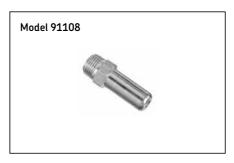

#### Model 91108 filler nipple

Enables hand guns to be loaded using filler pump method. Includes ball check; <sup>1</sup>/<sub>8</sub> in. NPT (m).