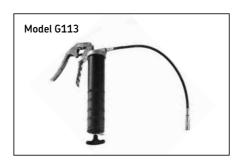

#### Pistol grip grease guns

| Model | <b>Capacity size</b><br>Bulk |                 | Cartridge |                 | Extension                                                                                                       | Coupler | Size                           |     |
|-------|------------------------------|-----------------|-----------|-----------------|-----------------------------------------------------------------------------------------------------------------|---------|--------------------------------|-----|
|       | OZ.                          | cm <sup>3</sup> | OZ.       | cm <sup>3</sup> | -                                                                                                               | _       | in.                            | mm  |
| 1133  | 16                           | 454             | 14.5      | 411             | 71518 18 in. (457 mm) hose 6 in. (152 mm) straight pipe 18 in. (457 mm) flex hose, 6 in. (152 mm) straight pipe | 5852    | 15 <sup>1</sup> / <sub>2</sub> | 394 |
| 1132  | 16                           | 454             | 14.5      | 411             |                                                                                                                 | 5852    | 15 <sup>1</sup> / <sub>2</sub> | 394 |
| 1134  | 16                           | 454             | 14.5      | 411             |                                                                                                                 | 5852    | 15 <sup>1</sup> / <sub>2</sub> | 394 |
| G112  | 16                           | 454             | 14.5      | 411             | 4 in. (102 mm) straight pipe                                                                                    | G300    | 19                             | 482 |
| G113  | 16                           | 454             | 14.5      | 411             | 18 in. (457 mm) flex hose                                                                                       | G300    | 19                             | 482 |