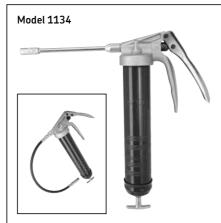

### Model 1134

Extra-heavy-duty pistol grip grease gun. Cast head design. Jam proof handle return mechanism. Develops up to 7 500 psi (517 bar). Includes both 18 in. (457 mm) whip hose with coupler and 6 in. (152 mm) rigid tube. Variable stroke allows a high pressure option for high tolerance applications. Includes combination air bleeder/filler nipple to bulk fill and easily release trapped air.

#### Pistol grip grease guns

| Model | <b>Capacity size</b><br>Bulk |                 | Cartridge |                 | Extension                                                                                                       | Coupler | Size                           |     |
|-------|------------------------------|-----------------|-----------|-----------------|-----------------------------------------------------------------------------------------------------------------|---------|--------------------------------|-----|
|       | OZ.                          | cm <sup>3</sup> | OZ.       | cm <sup>3</sup> | -                                                                                                               | _       | in.                            | mm  |
| 1133  | 16                           | 454             | 14.5      | 411             | 71518 18 in. (457 mm) hose 6 in. (152 mm) straight pipe 18 in. (457 mm) flex hose, 6 in. (152 mm) straight pipe | 5852    | 15 <sup>1</sup> / <sub>2</sub> | 394 |
| 1132  | 16                           | 454             | 14.5      | 411             |                                                                                                                 | 5852    | 15 <sup>1</sup> / <sub>2</sub> | 394 |
| 1134  | 16                           | 454             | 14.5      | 411             |                                                                                                                 | 5852    | 15 <sup>1</sup> / <sub>2</sub> | 394 |
| G112  | 16                           | 454             | 14.5      | 411             | 4 in. (102 mm) straight pipe                                                                                    | G300    | 19                             | 482 |
| G113  | 16                           | 454             | 14.5      | 411             | 18 in. (457 mm) flex hose                                                                                       | G300    | 19                             | 482 |