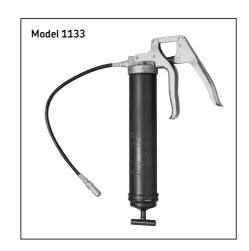

### Model 1133

Same as model 1132 with 18 in. (457 mm) whip hose and coupler.

#### Pistol grip grease guns

| Model | <b>Capacity size</b><br>Bulk |                 | Cartridge |                 | Extension                                                                                                       | Coupler | Size                           |     |
|-------|------------------------------|-----------------|-----------|-----------------|-----------------------------------------------------------------------------------------------------------------|---------|--------------------------------|-----|
|       | OZ.                          | cm <sup>3</sup> | OZ.       | cm <sup>3</sup> | -                                                                                                               | _       | in.                            | mm  |
| 1133  | 16                           | 454             | 14.5      | 411             | 71518 18 in. (457 mm) hose 6 in. (152 mm) straight pipe 18 in. (457 mm) flex hose, 6 in. (152 mm) straight pipe | 5852    | 15 <sup>1</sup> / <sub>2</sub> | 394 |
| 1132  | 16                           | 454             | 14.5      | 411             |                                                                                                                 | 5852    | 15 <sup>1</sup> / <sub>2</sub> | 394 |
| 1134  | 16                           | 454             | 14.5      | 411             |                                                                                                                 | 5852    | 15 <sup>1</sup> / <sub>2</sub> | 394 |
| G112  | 16                           | 454             | 14.5      | 411             | 4 in. (102 mm) straight pipe                                                                                    | G300    | 19                             | 482 |
| G113  | 16                           | 454             | 14.5      | 411             | 18 in. (457 mm) flex hose                                                                                       | G300    | 19                             | 482 |