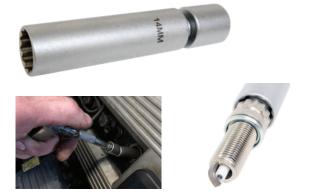

### 63080 14MM SPARK PLUG SOCKET, 12 PT.

Thin Wall, 14mm, 12 pt. Socket with Swivel to Remove and Replace Spark Plugs from Narrow Tubes.

Rubber insert holds the spark plug in the socket during removal and installation. Use with 3/8" square drive.

63080 14mm Spark Plug Socket, 12 pt. Hang Tag. Shipping wt. 4 oz.