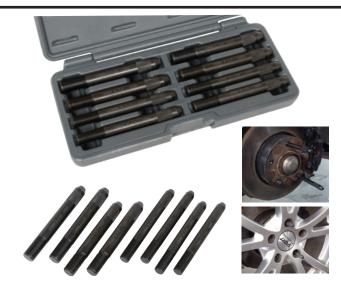

# 14150 WHEEL STUD PILOT PIN MASTER SET

Easily Remove and Install Wheels on Vehicles with Lug Bolts.

Four pairs of Metric threaded wheel stud pilot pins allow you to hang the wheel without having to balance the wheel on the small lip of the hub. This helps prevent the wheel from falling and causing damage or injury. Set includes 2 each of  $12\text{mm} \times 1.25$ ,  $12\text{mm} \times 1.5$ ,  $14\text{mm} \times 1.25$  and  $14\text{mm} \times 1.5$  threaded pins.

**14150 Wheel Stud Pilot Pin Master Set.** Molded Case. Shipping wt. 2 lb. 6 oz.

13920 12mm x 1.5 Wheel Stud Pilot Pin

13930 14mm x 1.5 Wheel Stud Pilot Pin

13940 14mm x 1.25 Wheel Stud Pilot Pin

13990 12mm x 1.25 Wheel Stud Pilot Pin

| 12mm x 1.25 | 2013 and newer Dodge Dart, 2012 and newer Fiat 500                 |
|-------------|--------------------------------------------------------------------|
| 12mm x 1.5  | BMW, VW, Mercedes, Porsche, and Mini Cooper.                       |
| 14mm x 1.25 | 2009 and newer BMW 6 series, 7 series, X3, X5, X6 and Mini Cooper. |
| 14mm x 1.5  | VW, Mercedes, Porsche, BMW and Audi.                               |