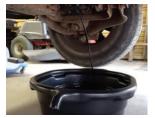

#### <mark>17972 17982 4.5 Gallon O</mark>UAL Drain Pan

## New Drain Pan Design Provides 60% Larger Catch Area for Easier Fluid Draining.

Smooth pan design is easy to wipe out and clean. 6.25" pan height to fit tight spaces. 1.125" outer diameter spout for quick and easy pouring of used fluids into most jugs. The anti-splash lip helps prevent spilling when carrying or pouring. Multiple hand positions for carrying. Made of high-density polyethylene material that is resistant to chemicals and solvents. Two colors: 17972 is black for oil and 17982 is green for coolant.

17972 4.5 Gal Black Pan. 6 per Master Pack. Shipping wt. 12 lbs. 6 oz.

17982 4.5 Gal Green Pan. 6 per Master Pack. Shipping wt. 12 lbs. 6 oz.

#### **SUPERSEDES 17942 & 17952**

SPOUT DESIGN FITS MOST JUGS