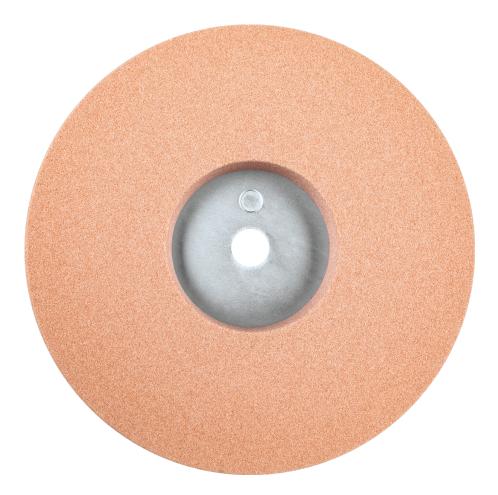

## A-69032 Grinding Wheel, 60 Grit (Coarse)

🕂 🕑 🤋 FIND LOCAL 🏻 📜 SHOP ONLINE

APPLICATIONS : For sharpening blades, knives and scissors DESIGN : 60 Grit (coarse) EFFICIENCY : 1,200 RPM maximum speed PERFORMANCE : For use with Makita Blade Sharpener model 98202 INCLUDES : Grinding wheel, 60 grit (coarse)

## **ABOUT MODEL**

Get sharp blades, knives, and scissors with the Makita® Grinding Wheel, 60 Grit. For use with the Makita® Blade Sharpener (98202, sold separately). The wheels utilizes a course grit for sharpening. These wheels are designed to reach a maximum speed of 1,200 RPM.

## **FEATURES**

- For sharpening blades, knives and scissors
- 60 Grit (coarse)
- 1,200 RPM maximum speed
- For use with Makita Blade Sharpener model 98202

| Shipping Weight : | 4.79 lbs.     |
|-------------------|---------------|
| UPC Code :        | 088381-547741 |