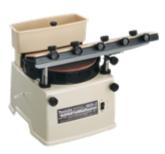

PRODUCTS RELATED TO A-69032 Page 1 of 1

98202 Blade Sharpener

A-69048 Grinding Wheel, 1,000 Grit (Medium)