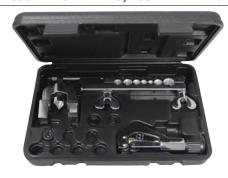

## 72300 PUSH-CONNECT, 45° & DOUBLE FLARING SET WITH "HYDRA-FLARE"

Fabricates "production quality" flares quickly and easily with hand held convenience. Flaring die sets for five sizes: 3/16, 1/4, 5/16, 3/8 and 1/2" 0.D. tubing; five double flaring adapters cover 3/16, 1/4, 5/16, 3/8 and 1/2" 0.D. tubing. Set includes:

| /1202                         | Hydra-flare yoke & pump assembly |                               |               |
|-------------------------------|----------------------------------|-------------------------------|---------------|
| 71097-01                      | 45° flaring cone                 |                               |               |
| Push Connect Adapters         |                                  | Push Connect Die Sets         |               |
| 71204                         | 1/4" adapter                     | 71214                         | 1/4" die set  |
| 71205                         | 5/16" adapter                    | 71215                         | 5/16" die set |
| 71206                         | 3/8" adapter                     | 71216                         | 3/8" die set  |
| 45° & Double Flaring Adapters |                                  | 45° & Double Flaring Die Sets |               |
| 71097-03                      | 3/16" adapter                    | 71097-13                      | 3/16" die set |
| 71097-04                      | 1/4" adapter                     | 71097-14                      | 1/4" die set  |
| 71097-05                      | 5/16' adapter                    | 71097-15                      | 5/16" die set |
| 71097-06                      | 3/8" adapter                     | 71097-16                      | 3/8" die set  |
| 71097-08                      | 1/2" adapter                     | 71097-18                      | 1/2" die set  |
|                               |                                  |                               |               |