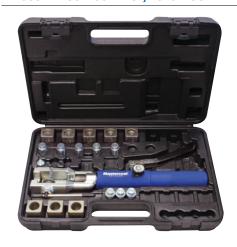

## 72300 PUSH-CONNECT, 45° & DOUBLE FLARING SET WITH "HYDRA-FLARE"

Fabricates "production quality" flares quickly and easily with hand held convenience. Flaring die sets for five sizes: 3/16, 1/4, 5/16, 3/8 and 1/2" 0.D. tubing; five double flaring adapters cover 3/16, 1/4, 5/16, 3/8 and 1/2" 0.D. tubing. Set includes:

| /1202                         | Hydra-flare yoke & pump assembly |                               |               |
|-------------------------------|----------------------------------|-------------------------------|---------------|
| 71097-01                      | 45° flaring cone                 |                               |               |
| Push Connect Adapters         |                                  | Push Connect Die Sets         |               |
| 71204                         | 1/4" adapter                     | 71214                         | 1/4" die set  |
| 71205                         | 5/16" adapter                    | 71215                         | 5/16" die set |
| 71206                         | 3/8" adapter                     | 71216                         | 3/8" die set  |
| 45° & Double Flaring Adapters |                                  | 45° & Double Flaring Die Sets |               |
| 71097-03                      | 3/16" adapter                    | 71097-13                      | 3/16" die set |
| 71097-04                      | 1/4" adapter                     | 71097-14                      | 1/4" die set  |
| 71097-05                      | 5/16' adapter                    | 71097-15                      | 5/16" die set |
| 71097-06                      | 3/8" adapter                     | 71097-16                      | 3/8" die set  |
| 71097-08                      | 1/2" adapter                     | 71097-18                      | 1/2" die set  |
|                               |                                  |                               |               |