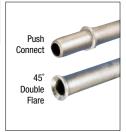

## 72300 PUSH-CONNECT, 45° & DOUBLE FLARING SET WITH "HYDRA-FLARE"

Fabricates "production quality" flares quickly and easily with hand held convenience. Flaring die sets for five sizes: 3/16, 1/4, 5/16, 3/8 and 1/2" 0.D. tubing; five double flaring adapters cover 3/16, 1/4, 5/16, 3/8 and 1/2" 0.D. tubing. Set includes:

| /1202                         | Hydra-flare yoke & pump assembly |                               |               |
|-------------------------------|----------------------------------|-------------------------------|---------------|
| 71097-01                      | 45° flaring cone                 |                               |               |
| Push Connect Adapters         |                                  | Push Connect Die Sets         |               |
| 71204                         | 1/4" adapter                     | 71214                         | 1/4" die set  |
| 71205                         | 5/16" adapter                    | 71215                         | 5/16" die set |
| 71206                         | 3/8" adapter                     | 71216                         | 3/8" die set  |
| 45° & Double Flaring Adapters |                                  | 45° & Double Flaring Die Sets |               |
| 71097-03                      | 3/16" adapter                    | 71097-13                      | 3/16" die set |
| 71097-04                      | 1/4" adapter                     | 71097-14                      | 1/4" die set  |
| 71097-05                      | 5/16' adapter                    | 71097-15                      | 5/16" die set |
| 71097-06                      | 3/8" adapter                     | 71097-16                      | 3/8" die set  |
| 71097-08                      | 1/2" adapter                     | 71097-18                      | 1/2" die set  |
|                               |                                  |                               |               |