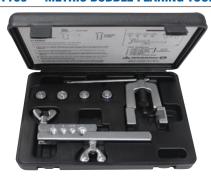

## 71100 METRIC BUBBLE FLARING TOOL SET

Fashions International Standards Organization (I.S.O.) bubble flare found on European, Japanese and some domestic model brake lines. Flares without removing brake lines from a vehicle. Includes hardened steel bar and carrying case. Set includes: Adapters for 4.75, 6, 8 and 10mm 0.D. tubing.

## Also available:

**71101** Set of four bubble flaring adapters for 4.75, 6, 8 and 10mm

O.D. tubing