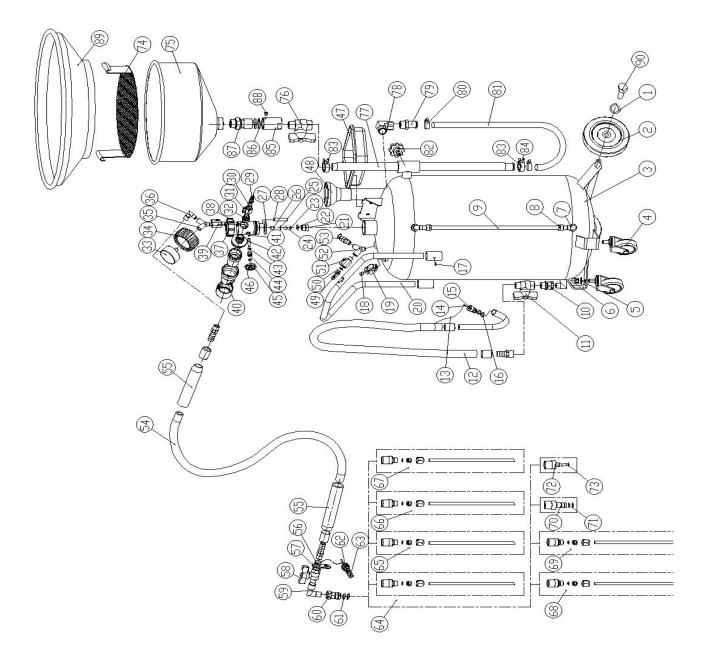

## **MODEL 8895-WASTE OIL DRAIN & EVACUATOR**

UPDATED 10-04

| PART         |                 |          | KIT INCLUDES 1              |
|--------------|-----------------|----------|-----------------------------|
| ORDER NUMBER | KIT DESCRIPTION | REF.#    | DESCRIPTION                 |
|              |                 |          |                             |
| 8890K02      | DRAIN TUBE      | 2        | TUBE                        |
|              | ASSEMBLY        | 3        | LOCKNUT                     |
|              |                 | 4        | O-RING                      |
|              |                 | 5        | CONNECTING SEAT             |
|              |                 | 6        | LOCKSCREW                   |
|              |                 | 7        | HAND WHEEL                  |
|              |                 | 9        | BALL VALVE                  |
|              |                 | 10       |                             |
|              |                 | 36<br>37 | COMPRESSED SPRING           |
|              |                 | 37       | FASTENING NUT               |
| 8890K08      | BOWL            | 8        | FUNNEL                      |
|              | ADAPTER         | 38       | FILTER TRAY                 |
|              | 1               |          |                             |
| 8890K18      | DISCHARGE       | 13       | LINK                        |
|              | HOSE            | 14       | CHAIN                       |
|              |                 | 15       | PAN HEAD SCREW              |
|              |                 | 16       | STUFF                       |
|              |                 | 17       | O-RING                      |
|              |                 | 18       | DISCHARGING HOSE            |
| 8890K19      | DRAIN VALVE     | 19       | BALL VALVE                  |
| 00301(13     |                 | 19       |                             |
| 8890K23      | CASTER          | 21       | NUT                         |
|              |                 | 22       | WASHER                      |
|              |                 | 23       | WHEEL                       |
|              |                 | -        |                             |
| 8890K26      | SAFTEY          | 26       | SAFTEY VALVE                |
|              | VALVE           | 27       | AIR ADAPTOR                 |
|              |                 | 28       | Y-ELBOW ADAPTER             |
| 8890K27A     | REGULATOR       | 27A      | PRESSURE REGULATOR          |
| 003011277    | REGOLATOR       | 217      | TRESSORE RECOLATOR          |
| 8890K29      | OIL LEVEL       | 29       | TUBE WITH LABEL             |
|              | GAUGE           | 30       | SQUARE ELBOW                |
|              |                 | 31       | SCREW                       |
|              |                 |          |                             |
| 8890K32      | WHEEL           | 32       | WHEEL                       |
|              |                 | 33       | RETAINING RING              |
|              |                 | 34       | WASHER                      |
| 8890K38      | STRAINER        | 38       | FILTER TRAY                 |
| 0030130      | STRAINER        | 50       |                             |
| 8890K39      | BOWL            | 39       | ROTATIONAL FIXING COVER     |
|              | ADAPTER         | 40       | O-RING                      |
|              |                 | 41       | INNER HEXAGONAL SCREW       |
|              |                 | 42       | ROTATIONAL COVER            |
|              |                 |          |                             |
| 8890K43      | FUNNEL EXT.     | 43       | EXTENSION FUNNEL            |
| 8890KHW      | HARDWARE        | 11       | SET OF SCREWS FOR RESERVOIR |
| 00901/111    | KIT             | 12       | INNER HEXAGONAL SCREW       |
|              | TNI I           | 12       | PAN HEAD SCREW              |
|              |                 | 25       | SCREW WITH CHAMFERED END    |
|              |                 | 20       |                             |

## **MODEL 8895-WASTE OIL DRAIN & EVACUATOR**

UPDATED 10-04

| $\mathbf{\nabla}$ |                 |        |                         | ••••••• |
|-------------------|-----------------|--------|-------------------------|---------|
| PART              |                 |        | KIT INCLUDES            | 2       |
| ORDER NUMBER      | KIT DESCRIPTION | REF. # | DESCRIPTION             |         |
|                   |                 |        |                         |         |
| 8895K64           | PROBE           | 64     | PROBE 5 X 700 FLEXIBLE  |         |
|                   |                 |        |                         |         |
| 8895K65           | PROBE           | 65     | PROBE 6 X 700 FLEXIBLE  |         |
|                   |                 |        |                         |         |
| 8895K66           | PROBE           | 66     | PROBE 7 X 1000 FLEXIBLE |         |
|                   | -               |        |                         |         |
| 8895K67           | PROBE           | 67     | PROBE 8 X 700 FLEXIBLE  |         |
|                   |                 |        |                         |         |
| 8895K68           | PROBE           | 68     | PROBE 5 X 700 MALLEABLE |         |
|                   |                 |        |                         |         |
| 8895K69           | PROBE           | 69     | PROBE 6 X 700 MALLEABLE |         |
|                   |                 |        |                         |         |
| 8895K70           | CONNECTOR       | 70     | CONNECTOR (VOLKSWAGEN)  |         |
|                   |                 |        |                         |         |
| 8895K72           | CONNECTOR       | 72     | CONNECTOR (BMW)         |         |
|                   |                 |        |                         |         |

| 8895K33 | VACUUM PUMP | 21 | VALVE BODY            |
|---------|-------------|----|-----------------------|
|         |             | 22 | O-RING 15 X 2.65      |
|         |             | 23 | O-RING 9.5 X 2.65     |
|         |             | 24 | STEEL BALL            |
|         |             | 25 | SPRING LOCK WASHER    |
|         |             | 26 | SCREW W/CHAMFERED END |
|         |             | 27 | O-RING 42 X 2.65      |
|         |             | 27 | VITTA                 |
|         |             | 29 | PLUG                  |
|         |             | 30 | O-RING 10 X 1.8       |
|         |             | 31 | BALL VALVE            |
|         |             | 32 | MUZZLE                |
|         |             | 33 | VACUUM,METER          |
|         |             | 34 | PROTECT SET           |
|         |             | 35 | Y-ELBOW ADAPTER       |
|         |             | 36 | ELBOW ADAPTER         |
|         |             | 37 | ROUND NUT W/COLLAR    |
|         |             | 38 | SEAT                  |
|         |             | 39 | VALVE                 |
|         |             | 40 | COMPLET MUFFLER       |
|         |             | 41 | O-RING 6 X 1.8        |
|         |             | 42 | STEM                  |
|         |             | 43 | O-RING 13.2 X 1.8     |
|         |             | 44 | VALVE BODY            |
|         |             | 45 | O-RING 8.75 X 2.65    |
|         |             | 46 | HAND WHEEL            |

## MODEL 8895-WASTE OIL DRAIN & EVACUATOR

NOT AVAILABLE

UPDATED 10-04

| PART          |                 |        | KIT INCLUDES 2          |
|---------------|-----------------|--------|-------------------------|
| ORDER NUMBER  | KIT DESCRIPTION | REF. # | DESCRIPTION             |
|               |                 |        |                         |
| 8895K54       | SUCTION HOSE    | 54     | SUTION HOSE             |
|               | ASSEMBLY        | 55     | PROTECTION SET -QTY. 2  |
|               |                 | 56     | CHAIN                   |
|               |                 | 57     | РОТНООК                 |
|               |                 | 58     | BALL VALVE              |
|               |                 | 59     | ELBOW ADAPTER           |
|               |                 | 60     | LINKER                  |
|               |                 | 61     | O-RING 13.2 X 1.8       |
|               |                 | 62     | STOPPER                 |
|               |                 | 63     | O-RING7.5 X 1.8 - QTY 2 |
| <b></b>       | •               |        | ·                       |
| NOT AVAILABLE |                 | 46     | DOUBLE END ADAPTER      |
| NOT AVAILABLE |                 | 24     | HANDLE                  |