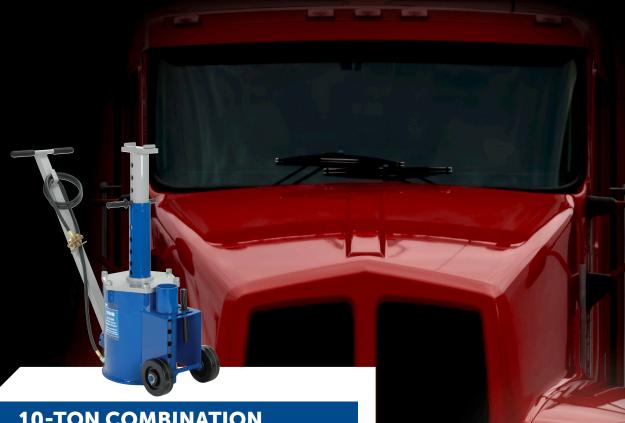

## 10-TON COMBINATION AIR LIFT & SUPPORT STAND

This versatile air-powered lift includes an integrated pin-type stand, a wide lifting height range, an adjustable angle handle, and the peace of mind provided by the OTC Lifetime Warranty. Its wheels allow for easy mobility to get the 1591B to a heavy-duty or commercial vehicle to do the job.

## **Specifications:**

- Air-powered hydraulic lift system
- 10-Ton load capacity (at 200 PSI air)
- Angle-adjustable 40" removable handle and 8' air hose
- Minimum height (unpinned): 18-3/4"
- Maximum height (extension pinned): 50-1/2"
- Stroke: 10-7/8"