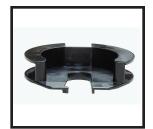

#### Included within box:

Fork Adaptor PN# M0018X

Gear Adaptor PN# M0017X

Locating Disc PN# M0022

Tower Extension
PN# M0030A
(Only included in Gallon kits)

Α

R

# Instructions for "Non-Dedoes" machines:

- 1) Insert the locating disk into the machine with the opening facing you.
- 2)Insert paddle shaft into lid.
- 3) Attach the fork adaptor to the shaft and tighten at the appropriate height with an Allen Wrench. (See picture B)