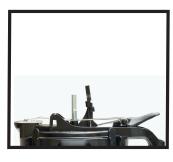

### **Instructions for Alliance machines:**

- 1) Insert paddle shaft into lid.
- 2) Attach the gear adaptor to the shaft and tighten at the appropriate height with an Allen Wrench.
- 3) For gallon lids only, position the tower extension onto the existing lid tower. (See Figure A)