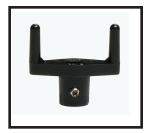

#### Included within box:

Fork Adaptor PN# M0018X

Gear Adaptor PN# M0017X

Locating Disc PN# M0022

Tower Extension
PN# M0030A
(Only included in Gallon kits)

Α

R

# Instructions for "Non-Dedoes" machines:

- 1) Insert the locating disk into the machine with the opening facing you.
- 2)Insert paddle shaft into lid.
- 3) Attach the fork adaptor to the shaft and tighten at the appropriate height with an Allen Wrench. (See picture B)

# **Instructions for RJ machines:**

- 1) Insert paddle shaft into lid.
- 2) Attach the fork adaptor to the shaft and tighten at the appropriate height with an Allen Wrench.

Note: You will need an Allen Wrench for Assembly (Not Included)