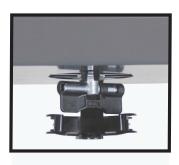

# Instructions for "Non-Dedoes" machines:

- 1) Insert the locating disk into the machine with the opening facing you.
- 2)Insert paddle shaft into lid.
- 3) Attach the fork adaptor to the shaft and tighten at the appropriate height with an Allen Wrench. (See picture B)