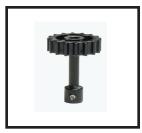

#### Included within box:

Fork Adaptor PN# M0018X

Gear Adaptor PN# M0017X

Locating Disc PN# M0022

Tower Extension
PN# M0030A
(Only included in Gallon kits)

Α

R

### **Instructions for Alliance machines:**

- 1) Insert paddle shaft into lid.
- 2) Attach the gear adaptor to the shaft and tighten at the appropriate height with an Allen Wrench.
- 3) For gallon lids only, position the tower extension onto the existing lid tower. (See Figure A)