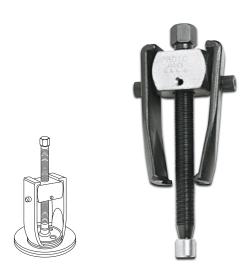

## **PULLEY PULLER**

- For removing single and two-groove pulleys from alternators and power steering pumps.
- Two position yoke permits pulling bearings on both standard and heavy-duty alternators.

| Product # | Weight (lbs) |
|-----------|--------------|
| J4053     | 2.10         |