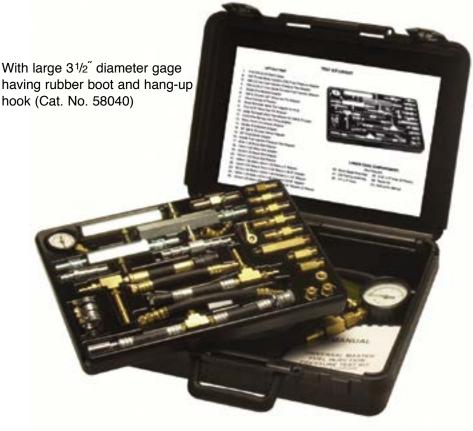

# 58000

### UNIVERSAL MASTER FUEL INJECTION PRESSURE TEST KIT WITH 31/2" GAGE AND QUICK COUPLERS

- The one kit for testing virtually all domestic and imported cars and trucks with gasoline fuel injection systems.
- · For Multi-port, Throttle Body (TBI) and Continuous Injection Systems (CIS).
- Quick coupler fittings provide easy and fast hook-ups.
- Accurately and quickly diagnose fuel injection related problems.
- ٠ 4' hose provides more mobility while monitoring fuel injection pressure.
- Tests current and older vehicles.
- Supplied with two gages:
  - 0-100 PSI, 0-7 BAR and 0-700 kPa with rubber boot and hang-up hook.
  - 0-50 PSI and 0-3.5 BAR for accurate low pressure applications.
- · Includes adapters, hoses and clamps.
- Blow molded case with numbered positions for storage and easy access of components.
- Bleed-off valve with 6 feet of translucent hose to safely depressurize system after completion of testing.
- Complete illustrated instruction manual included. ٠
- Supplied in a durable, plastic storage case with carrying handle.