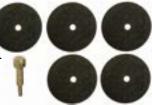

## FIVE 1/16" CUT-OFF WHEELS WITH ARBOR FIVE 3/32" CUT-OFF WHEELS WITH ARBOR

A starter package of five 3" diameter Cut-Off Wheels and arbor (Cat. No. 94950).

| CAT. NO. | CUT-OFF WHEEL THICKNESS | CENTER HOLE DIAMETER |  |
|----------|-------------------------|----------------------|--|
| 94970    | 1/16″                   | 3/8″                 |  |
| 94980    | 1/32″                   | 3/8″                 |  |

## ARBOR FOR CUT-OFF WHEELS WITH 1/4" & 3/8" CENTER HOLES

**94950** - Allows any die grinder or drill to be turned into a cut-off tool using either 1/4" or 3/6" I.D. Cut-Off Wheels. Cutting tools should have safety guard. Always wear eye and face protection.