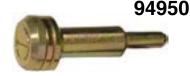

## ARBOR FOR CUT-OFF WHEELS WITH 1/4" & 3/8" CENTER HOLES

**94950** - Allows any die grinder or drill to be turned into a cut-off tool using either 1/4" or 3/6" I.D. Cut-Off Wheels. Cutting tools should have safety guard. Always wear eye and face protection.