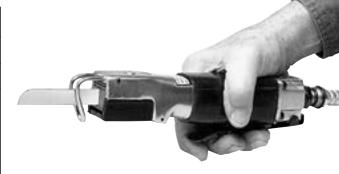

## RECIPROCATING AIR SAW BLADES

SCROLL ALL PURPOSE

Use these high quality blades to cut through a variety of metals, fiberglass and plastic. Great for body work and exhaust work. These bi-metal blades contain cobalt for long lasting, shatterproof use. Fits Chicago Pneumatic, CIA, Florida Pneumatic, Ingersoll-Rand, Mac, Sears, Snap-on and any other air saw with dual set screw blade retention. Maximum speed is 10,000 strokes per minute. Always wear goggles when operating any air tool. Packed 5 blades per display pouch.