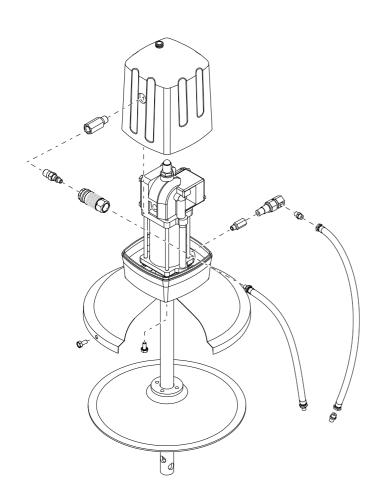

## Refer to separate instructions

Air coupler Fo 82050 basic pump Fo

Form 4532B Form 403510

NOTE

Follower must be rubbed into lubricant to ensure seal on bottom surface of follower.

Screw (included with 46007)
 Air hose has external thread. Lube hose has internal thread.

| Service parts |                         |             |          |           |                    |             |          |
|---------------|-------------------------|-------------|----------|-----------|--------------------|-------------|----------|
| Item          | Description             | Part number | Quantity | ltem      | Description        | Part number | Quantity |
| 1             | Basic pump              | 82050       | 1        | 10        | Screw              | 50060       | 4        |
| 2             | Outlet adapter          | 11348       | 2        | 11        | Air coupler        | 815         | 1        |
| 3             | Airmotor cover assembly | 84935*      | 1        | 12        | Drum cover         | 46007       | 1        |
| 4             | Cover nut               | 11478       | 1        | 13        | Air coupler nipple | 11659       | 1        |
| 5             | Elbow union             | 80202       | 1        | 14        | Coupler nut        | 10603       | 1        |
| 6             | Hose connector          | 10198       | 2        | 15        | Coupler stud       | 10601       | 1        |
| 7             | Lube hose               | 75060       | 1        | 16        | Coupler body       | 10602       | 1        |
| 8             | Air hose                | 72036       | 1        | Not shown | Nut                | 50754       | 1        |
| 9             | Follower                | 84780       | 1        |           |                    | 2373.       | _        |