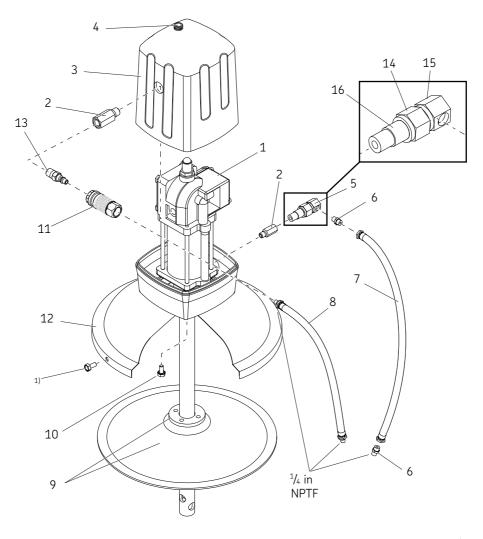

## Refer to separate instructions

Air coupler Fo 82050 basic pump Fo

Form 4532B Form 403510

NOTE

Follower must be rubbed into lubricant to ensure seal on bottom surface of follower.

Screw (included with 46007)
 Air hose has external thread. Lube hose has internal thread.

| Service parts |                         |             |          |           |                    |             |          |
|---------------|-------------------------|-------------|----------|-----------|--------------------|-------------|----------|
| Item          | Description             | Part number | Quantity | ltem      | Description        | Part number | Quantity |
| 1             | Basic pump              | 82050       | 1        | 10        | Screw              | 50060       | 4        |
| 2             | Outlet adapter          | 11348       | 2        | 11        | Air coupler        | 815         | 1        |
| 3             | Airmotor cover assembly | 84935*      | 1        | 12        | Drum cover         | 46007       | 1        |
| 4             | Cover nut               | 11478       | 1        | 13        | Air coupler nipple | 11659       | 1        |
| 5             | Elbow union             | 80202       | 1        | 14        | Coupler nut        | 10603       | 1        |
| 6             | Hose connector          | 10198       | 2        | 15        | Coupler stud       | 10601       | 1        |
| 7             | Lube hose               | 75060       | 1        | 16        | Coupler body       | 10602       | 1        |
| 8             | Air hose                | 72036       | 1        | Not shown | Nut                | 50754       | 1        |
| 9             | Follower                | 84780       | 1        |           |                    | 2373.       | _        |