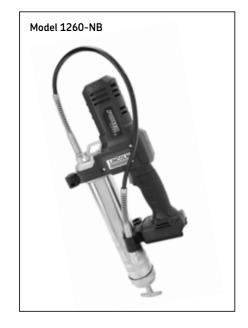

## Model 1262

Packed in a convenient heavy-duty carrying case molded from impact- and stain-resistant plastic. Model 1262 comes complete with the 12 V Li-ion PowerLuber (model 1260) and battery (model 1261) and AC charger (model 1870).

#### **Model 1264**

Includes the same content as model 1262 plus a second 12 V Li Ion rechargeable battery (model 1261).

# Model 1260-NB

12V Li-ion single-speed grease gun, tool only.

# Accessories

## Battery - model 1261

12 V Li Ion slide-on battery.

# Charger - model 1870

AC charger for 12 to  $20\,V$  Li Ion batteries (110 V).

### Model 1875A

Mobile charger for use in vehicles using 12 or 24 V DC outlets.