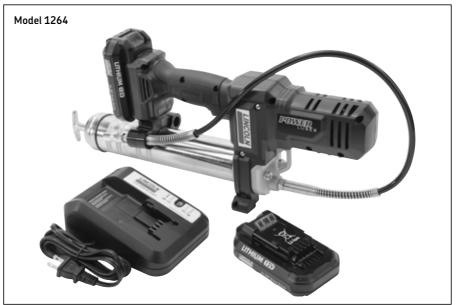

#### **Model 1264**

Includes the same content as model 1262 plus a second 12 V Li Ion rechargeable battery (model 1261).