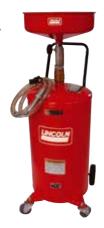

Model 3601 fluid drain, 18 gal.

Model 3639 fluid drain and evacuator, 25 gal.

Model 3508 fluid drain, 8 gal.

- All-steel design includes reinforced caster supports
- 18-gallon tank includes a preset air regulator that allows the use of standard shop air
- 14-inch telescoping bowl
- 25 gallon welded steel tank supported by heavy-duty swivel casters and fixedaxle wheels
- Powerful compressed-air operated venturi vacuum
- Includes six evacuation wands, tool tray and tank-mounted clip and handle hook
- Model 3635 fluid drain, 25 gal.
- Model 3637 fluid evacuator, 25 gal.
- 8 gal. durable, high-density polyethylene reservoir
- Quick-adjustment clamp enables simple height adjustments
- Multiple reservoir evacuation options
- Splashguard for overspray protection
- Model 3518 fluid drain, 18 gal.