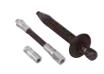

Model 5803 needle nozzle

Model 5859 right angle adapter

2

Model 5470 grease fittings

5KF