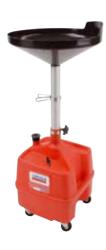

## Model 3626 plastic fluid drain, 26 gal.

- High strength, chemical resistant polyethylene reservoir
- 18 in. offset funnel with removable filter screen
- Funnel height is adjustable from 53 to 79 in.
- Recessed pockets for tool storage
- Easy-to-read fluid level sight gauge
- Front and back handles improve maneuverability