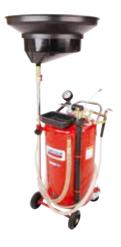

Model 3601 fluid drain, 18 gal.

Model 3639 fluid drain and evacuator, 25 gal.

Model 3508 fluid drain, 8 gal.

- All-steel design includes reinforced caster supports
- 18-gallon tank includes a preset air regulator that allows the use of standard shop air
- 14-inch telescoping bowl
- 25 gallon welded steel tank supported by heavy-duty swivel casters and fixedaxle wheels
- Powerful compressed-air operated venturi vacuum
- Includes six evacuation wands, tool tray and tank-mounted clip and handle hook
- Model 3635 fluid drain, 25 gal.
- Model 3637 fluid evacuator, 25 gal.
- 8 gal. durable, high-density polyethylene reservoir
- Quick-adjustment clamp enables simple height adjustments
- Multiple reservoir evacuation options
- Splashguard for overspray protection
- Model 3518 fluid drain, 18 gal.