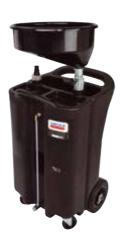

## Model 3669 low-profile fluid drain with electric pump, 17 gal.

- Features a durable 120 V electric pump
- 17 gal. capacity with large fluid collection area
- Low profile 7 <sup>3</sup>/<sub>4</sub> in. overall height
- Includes removable metal screen, recessed pockets and four swivel casters
- Model 3665 low-profile drain, 17 gal.
- Model 3667 low-profile drain with rotary pump, 17 gal.