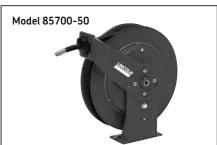

### Hose reels

- DEF-specific reels are smaller and easier to operate
- Designed for versatile installation options
- Steel reel with stainless steel fluid paths

# Hose reels

| Model                          | Description                                                                                                                                                                            |
|--------------------------------|----------------------------------------------------------------------------------------------------------------------------------------------------------------------------------------|
| 85700-30<br>85700-50<br>277265 | $^{1}/_{2}$ in. x 30 ft. (9,2 m) DEF hose on reel $^{1}/_{2}$ in. x 50 ft. (15,2 m) DEF hose on reel $^{1}/_{2}$ in. x 2 ft. (0,6 m) reel inlet hose with $^{1}/_{2}$ in. BSPP threads |
| 277266<br>277267               | $^{1}/_{2}$ in. x 30 ft. (9,2 m) hose with $^{1}/_{2}$ in. BSPP threads $^{1}/_{2}$ in. x 50 ft. (15,2 m) hose with $^{1}/_{2}$ in. BSPP threads                                       |