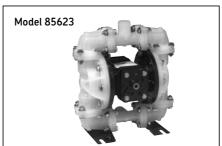

## Air-operated diaphragm pump

- Environmentally friendly no motors, seals or packing to leak
- Self-priming