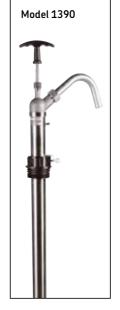

#### Model 1390 manual barrel pump

- DEF (diesel exhaust fluid) compatible
- Transfers popular shop fluids including acetone, antifreeze, windshield washer, thinners, and much more
- Includes NPT and buttress threads for steel and plastic drums
- Adjustable bung type fits 15-, 16-, 30and 55-gallon drums
- Welded ground-post for safe dispensing of volatile fluids
- Premium-grade 316 stainless steel
- Easy fluid control; no splashing
- Self-priming
- Meets CA Proposition 65 and EU REACH standards