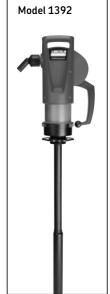

# Model 1392 lever-action DEF transfer

- DEF (diesel exhaust fluid) compatible
- Locking ring enables optimal pump positioning
- Nozzle hanger keeps hose within reach and off the floor
- Designed for automotive, trucking, agriculture and construction applications
- · Transfers bulk fluid to smaller DEF containers or directly into vehicle reservoirs
- Self-priming pump unit