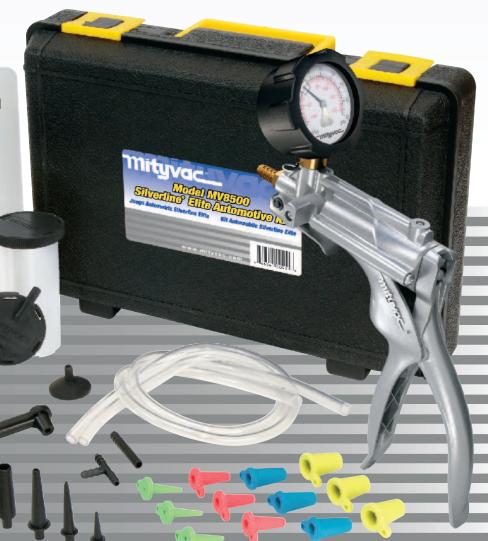

## New Mitywae Silverine<sup>®</sup> Elite Automotive Test Kit

Designed with proven features from the renowned Mityvac pumps, the MV8500 Silverline Elite Automotive Kit delivers both vacuum and pressure.

## Features/Benefits

 Provides either vacuum or pressure with equal precision and convenience

 Features modern, ergonomic design for comfortable, longterm use

 Performs engine performance diagnostics, brake bleeding, fluid transfer, evacuation, sampling, windshield repair and more

 Includes components needed to perform numerous diagnostic and mechanical tests

 Field serviceable — standard maintenance kits and replacement parts are available

## Model MV8500 Silverline<sup>®</sup> Elite Automotive Test Kit

The new Mityvac **Silverline Elite hand** pump combines 35 years of automotive diagnostic experience with advanced performance and comfort to meet the requirements of the latest automotive technologies. Featured in the new MV8500\* **Silverline Elite Automotive Test Kit, the** pump produces vacuum along with pressure at twice its previous output to expand its vehicle service applications.