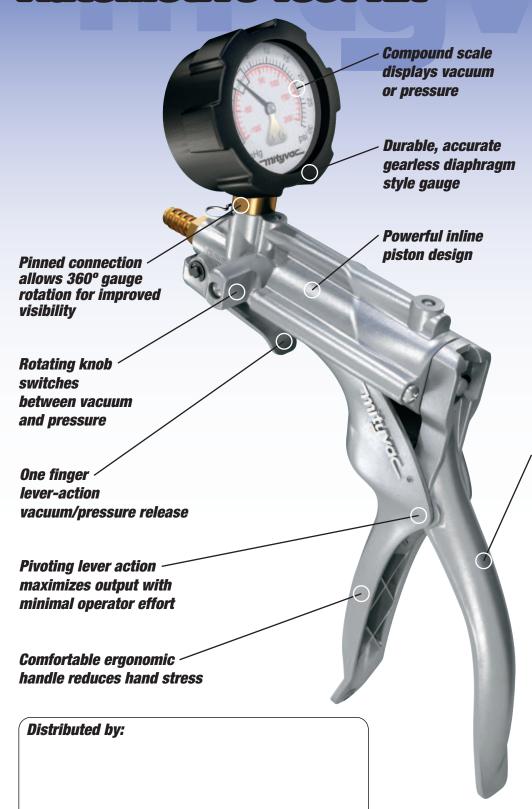

## Model MV8500 Silverline<sup>®</sup> Elite Automotive Test Kit

The new Mityvac **Silverline Elite hand** pump combines 35 years of automotive diagnostic experience with advanced performance and comfort to meet the requirements of the latest automotive technologies. Featured in the new MV8500\* **Silverline Elite Automotive Test Kit, the** pump produces vacuum along with pressure at twice its previous output to expand its vehicle service applications.

Durable die cast metal construction