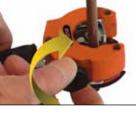

## **TC60** Automatic/Ratcheting Tubing Cutter

CUT WITH CONFIDENCE

Spring-loaded automatic cutter: Snug down onto tubing, then turn knob 360°

**Innovative Design That's** 

**Transmission And More** 

• Replacement Blades Available (PN# TC60B)

Tighten Once and Spring-Loaded Cutter Does the Rest

Easily cuts 3/16"-5/8" tubingSpring-loaded automatic cutter

Ratcheting action handleRemovable cutting head

Great For Brake, Fuel, A/C,

Ratcheting action handle perfect for hard-to-reach places