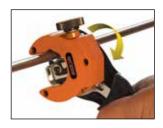

## **TC60** Automatic/Ratcheting Tubing Cutter

CUT WITH CONFIDENCE

Spring-loaded automatic cutter: Snug down onto tubing, then turn knob 360°

**Innovative Design That's** 

**Transmission And More** 

• Replacement Blades Available (PN# TC60B)

Tighten Once and Spring-Loaded Cutter Does the Rest

Easily cuts 3/16"-5/8" tubingSpring-loaded automatic cutter

Ratcheting action handleRemovable cutting head

Great For Brake, Fuel, A/C,

Ratcheting action handle perfect for hard-to-reach places