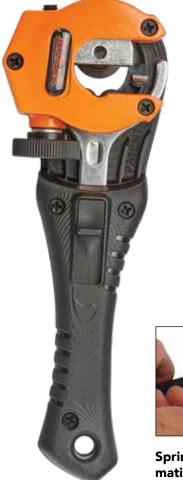

## **TC60** Automatic/Ratcheting Tubing Cutter

CUT WITH CONFIDENCE

Spring-loaded automatic cutter: Snug down onto tubing, then turn knob 360°

**Innovative Design That's** 

**Transmission And More** 

• Replacement Blades Available (PN# TC60B)

Tighten Once and Spring-Loaded Cutter Does the Rest

Easily cuts 3/16"-5/8" tubingSpring-loaded automatic cutter

Ratcheting action handleRemovable cutting head

Great For Brake, Fuel, A/C,

Ratcheting action handle perfect for hard-to-reach places

Removable cutting head, great for tight spaces

1.800.390.3996 • phone: 330.745.3300 • fax: 330.745.3488 • www.surrauto.com

WARNING: Cancer and Reproductive Harm - www.P65Warnings.ca.gov