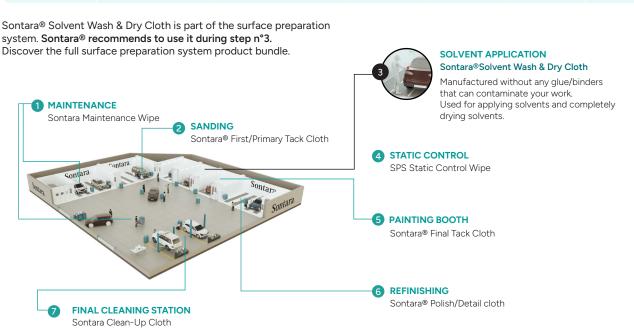

# Solvent Wash & Dry Cloth

- Large and super-absorbent.
- Virtually lint-free.
- Offers excellent strength, wet or dry.
- No added binders or glue that can dissolve on the surface to contaminate your work.

### **ADVANTAGES**

Fit

into a Sontara® fabric that's strong and low-linting.

Sontara® Surface Preparation System offers the right wiping product for every stage of the refinishing process to achieve the high quality automotive refinish you are looking for. The unique hydroentangling process from Sontara® uses

#### RECOMENDED APPLICATIONS

- Surface preparationfor the cleaning and degreasing.
- Cleaning with solvents and water based cleaners.
- · Wiping the surface wet / dry.
- Removing adhesives sealants, resins, dust, grease and fingerprint from critical surfaces.