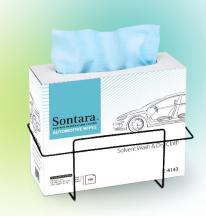

# Solvent Wash & Dry Cloth

- Large and super-absorbent.
- Virtually lint-free.
- Offers excellent strength, wet or dry.
- No added binders or glue that can dissolve on the surface to contaminate your work.

| CODE       | NAME                                    | WIPE DESCRIPTION         | WIPE SIZE  | WIPE<br>PACKAGING | WIPES PER<br>CASE | CASES<br>PER PALLET |
|------------|-----------------------------------------|--------------------------|------------|-------------------|-------------------|---------------------|
| 1000001933 | Solvent Wash & Dry<br>Cloth qtr fold    | Turquoise , Quarter fold | 305x420 mm | 300/box           | 300               | 40                  |
| 1000004273 | Solvent Wash & Dry<br>Cloth interfolded | Turquoise , Interfolded  | 305x419 mm | 100 x 8 boxes     | 800               | 12                  |
| 1000004074 | Solvent Wash & Dry<br>Cloth flat wipes  | Turquoise , Flat wipes   | 305x330 mm | 1000/box          | 1000              | 18                  |