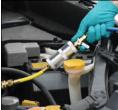

## **REFILLABLE INJECTORS**

For R-134a/PAG vehicle air conditioning systems. Use a Tracerline dye injector to add bottled dye into the A/C system.

| Product No. | Description                                                                                       |
|-------------|---------------------------------------------------------------------------------------------------|
| TP3820-P12  | (12) 0.25 oz (7 ml) R-134a/PAG bottles, services up to <b>12 vehicles</b>                         |
| TP3820-1P6  | (6) 1 oz (30 ml) R-134a/PAG bottles, services up to <b>24 vehicles</b>                            |
| TP3820-8    | 8 oz (237 ml) R-134a/PAG bottle, services up to <b>32 vehicles</b>                                |
| TP9882-BX   | Inline Injector, 2 oz (60 ml) capacity.<br>Control valve, R-134a hose/coupler &<br>purge fitting. |
| TP9881-BX   | Syringe Injector, R-134a hose/coupler with check valve & purge fitting                            |