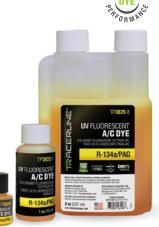

| Description                                                                                       |
|-------------|---------------------------------------------------------------------------------------------------|
| TP3820-P12  | (12) 0.25 oz (7 ml) R-134a/PAG bottles, services up to <b>12 vehicles</b>                         |
| TP3820-1P6  | (6) 1 oz (30 ml) R-134a/PAG bottles, services up to <b>24 vehicles</b>                            |
| TP3820-8    | 8 oz (237 ml) R-134a/PAG bottle, services up to <b>32 vehicles</b>                                |
| TP9882-BX   | Inline Injector, 2 oz (60 ml) capacity.<br>Control valve, R-134a hose/coupler &<br>purge fitting. |
| TP9881-BX   | Syringe Injector, R-134a hose/coupler with check valve & purge fitting                            |