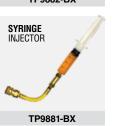

## **REFILLABLE INJECTORS**

For R-134a/PAG vehicle air conditioning systems. Use a Tracerline dye injector to add bottled dye into the A/C system.

| Product No. | Description                                                                                       |
|-------------|---------------------------------------------------------------------------------------------------|
| TP3820-P12  | (12) 0.25 oz (7 ml) R-134a/PAG bottles, services up to <b>12 vehicles</b>                         |
| TP3820-1P6  | (6) 1 oz (30 ml) R-134a/PAG bottles, services up to <b>24 vehicles</b>                            |
| TP3820-8    | 8 oz (237 ml) R-134a/PAG bottle, services up to <b>32 vehicles</b>                                |
| TP9882-BX   | Inline Injector, 2 oz (60 ml) capacity.<br>Control valve, R-134a hose/coupler &<br>purge fitting. |
| TP9881-BX   | Syringe Injector, R-134a hose/coupler with check valve & purge fitting                            |