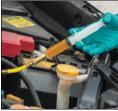

## **REFILLABLE INJECTORS**

For R-134a/PAG vehicle air conditioning systems. Use a Tracerline dye injector to add bottled dye into the A/C system.

| Product No. | Description                                                                                       |
|-------------|---------------------------------------------------------------------------------------------------|
| TP3820-P12  | (12) 0.25 oz (7 ml) R-134a/PAG bottles, services up to <b>12 vehicles</b>                         |
| TP3820-1P6  | (6) 1 oz (30 ml) R-134a/PAG bottles, services up to <b>24 vehicles</b>                            |
| TP3820-8    | 8 oz (237 ml) R-134a/PAG bottle, services up to <b>32 vehicles</b>                                |
| TP9882-BX   | Inline Injector, 2 oz (60 ml) capacity.<br>Control valve, R-134a hose/coupler &<br>purge fitting. |
| TP9881-BX   | Syringe Injector, R-134a hose/coupler with check valve & purge fitting                            |