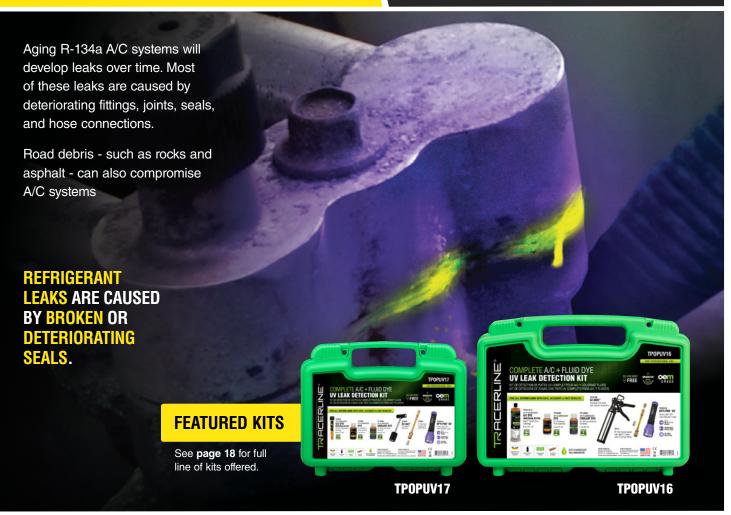

## R-134a/PAG A/C DYE









## FLUORO-LITE® 5 BOTTLED DYE

A/C DYE FOR R-134a/PAG

## **REFILLABLE INJECTORS**

For R-134a/PAG vehicle air conditioning systems. Use a Tracerline dye injector to add bottled dye into the A/C system.

| Product No. | Description                                                                                       |
|-------------|---------------------------------------------------------------------------------------------------|
| TP3820-P12  | (12) 0.25 oz (7 ml) R-134a/PAG bottles, services up to <b>12 vehicles</b>                         |
| TP3820-1P6  | (6) 1 oz (30 ml) R-134a/PAG bottles, services up to <b>24 vehicles</b>                            |
| TP3820-8    | 8 oz (237 ml) R-134a/PAG bottle, services up to <b>32 vehicles</b>                                |
| TP9882-BX