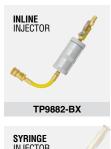

## **REFILLABLE INJECTORS**

For R-134a/PAG vehicle air conditioning systems. Use a Tracerline dye injector to add bottled dye into the A/C system.

| Product No. | Description                                                                                       |
|-------------|---------------------------------------------------------------------------------------------------|
| TP3820-P12  | (12) 0.25 oz (7 ml) R-134a/PAG bottles, services up to <b>12 vehicles</b>                         |
| TP3820-1P6  | (6) 1 oz (30 ml) R-134a/PAG bottles, services up to <b>24 vehicles</b>                            |
| TP3820-8    | 8 oz (237 ml) R-134a/PAG bottle, services up to <b>32 vehicles</b>                                |
| TP9882-BX   | Inline Injector, 2 oz (60 ml) capacity.<br>Control valve, R-134a hose/coupler &<br>purge fitting. |
| TP9881-BX   | Syringe Injector, R-134a hose/coupler with check valve & purge fitting                            |