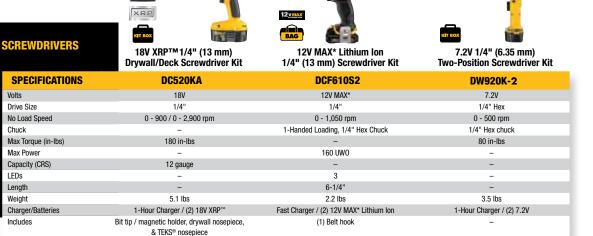

## **CORDLESS POWER TOOLS**

| SCREWDRIVERS      | 8V MAX* Gyroscopic Inline<br>Screwdriver With Accessory Kit | 8V MAX* Gyroscopic Screwdriver With Conduit Reamer Kit | 8V MAX* Gyroscopic<br>Screwdriver Kit          |
|-------------------|-------------------------------------------------------------|--------------------------------------------------------|------------------------------------------------|
| SPECIFICATIONS    | DCF682N1                                                    | DCF681N2                                               | DCF680N2                                       |
| Volts             | 8V MAX*                                                     | 8V MAX*                                                | 8V MAX*                                        |
| Drive Size        | 1/4" Hex                                                    | 1/4" Hex                                               | 1/4" Hex                                       |
| No Load Speed     | 0 - 430 rpm                                                 | 0 - 430 rpm                                            | 0 - 430 rpm                                    |
| Chuck             | 1-Handed Loading, 1/4" Hex Chuck                            | 1-Handed Loading, 1/4" Hex Chuck                       | 1-Handed Loading, 1/4" Hex Chuck               |
| Motion Activated  | Yes                                                         | Yes                                                    | Yes                                            |
| LEDs              | 1                                                           | 3                                                      | 3                                              |
| Weight            | 1.1 lbs                                                     | 1.25 lbs                                               | 1.1 lbs                                        |
| Charger/Batteries | 1-Hour Charger / (1) 8V MAX* Compact Battery                | 1-Hour Charger / (2) 8V MAX* Compact Batteries         | 1-Hour Charger / (2) 8V MAX* Compact Batteries |
| Includes          | (31) Piece Screwdriving Set                                 | -                                                      | -                                              |

With respect to 8V MAX\* - \*Maximum initial battery voltage (measured without a workload) is 8 volts. Nominal voltage is 7.2. TEKS® is a registered trademark of Illinois Tool Works, Inc.