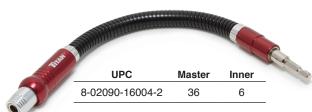

### Flexible Extension Bit Holder 16004

- Locking, magnetic, quick release bit holder
- 12x stronger magnet than standard bit holder
- Extended flexible driver for hard to reach areas
- Compress silver ring to insert and remove bit
- Designed to flex and hold at various angles
- For use with hand or power tool driver
- Maximum Extension 12"

Chuck locking mechanism, Aluminum Sleeve for lock and unlock

UPC

8-02090-16227-5

(7) Power nut drivers:

7/16 & 1/2"

(5) High speed steel

7/32, 1/4, 9/32, 5/16, 3/8,

quick-disconnect drill bits: