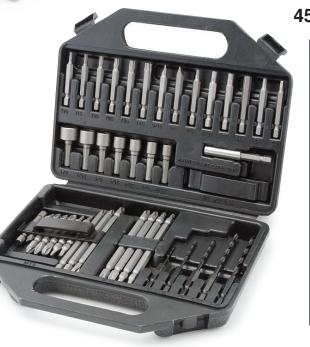

#### 45 pc. Bit Kit 16044

#### **16044 SET CONTENTS**

- (14) 50mm Power screwdriver bits ■ SQ1 & SQ2 (−)3/16 & 1/4" 1/8, 5/32, 3/16 & 1/4" T10, T15, T20, T25, T30 & T40 (2) 100mm Power screwdriver bits **(x)**(2) #2
- (5) 65mm Double ended
- Screwdriver bits
- **(x)**#2, #2 & #3 ■ SQ1 & SQ2
- (5) 110mm Double ended screwdriver bits:
- (1)(3) #2
- (x)(2) SQ2

| UPC             | Master | Inner |
|-----------------|--------|-------|
| 8-02090-16044-8 | 12     | 6     |

| п | 04 |  |
|---|----|--|
|   | 34 |  |
|   |    |  |
|   |    |  |