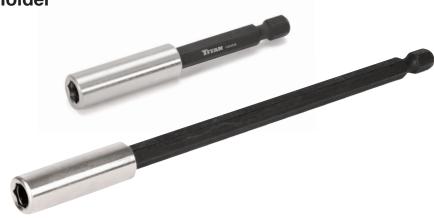

## 1/4 in. Hex Shank Magnetic Bit Holder

- 1/4 in. hex shank for 1/4 in. hex inserts
- Stainless steel magnetic bit holder
- S2 steel shank

| Part # | Size (in.) | UPC             | Master | Inner |
|--------|------------|-----------------|--------|-------|
| 16002  | 3          | 8-02090-16002-8 | 240    | 24    |
| 16005  | 6          | 8-02090-16005-9 | 240    | 24    |