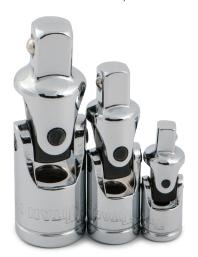

## 3 pc. Universal Joint Set 60933

- Chrome vanadium construction
- Mirror polish finish
- Sizes include: 1/4", 3/8" & 1/2" drive

| UPC             | Master | Inner |
|-----------------|--------|-------|
| 8-02090-60933-6 | 48     | 6     |