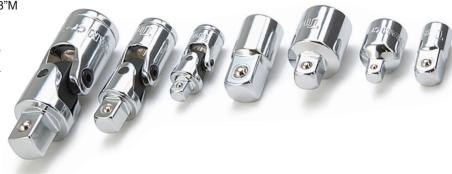

## 7 pc. Adapter and Universal Joint Set 17407

 Adapter sizes: 1/4"F to 3/8"M, 3/8"F to 1/4"M, 3/8"F to 1/2"M, 1/2"F to 3/8"M

• U-Joint sizes: 1/4, 3/8, & 1/2"

| UPC             | Master | Inner |
|-----------------|--------|-------|
| 8-02090-17407-0 | 36     | 6     |