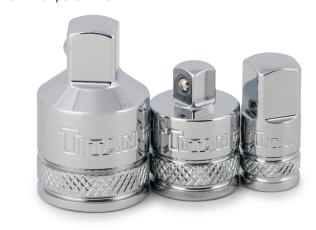

## 3 pc. Socket Adapter Set 66156

- Chrome vanadium construction
- Knurled ring around socket adapter base allowing for a secure grip in greasy or oily conditions
- Mirror polish finish

| UPC             | Master | Inner |
|-----------------|--------|-------|
| 8-02090-66156-3 | 48     | 6     |