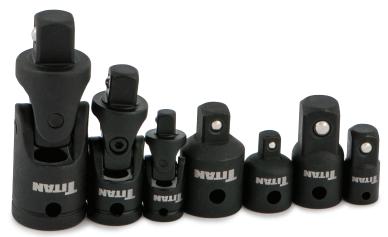

## 7 pc. Adapter and Universal Joint Set 17408

- Adapter sizes: 1/4"F to 3/8"M, 3/8"F to 1/4"M, 3/8"F to 1/2"M, 1/2"F to 3/8"M
- U-Joint sizes: 1/4, 3/8, & 1/2"

| UPC             | Master | Inner |
|-----------------|--------|-------|
| 8-02090-17408-7 | 36     | 6     |