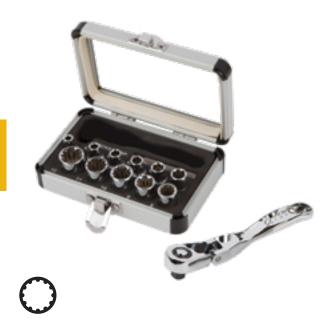

## 1/4" DRIVE UNIVERSAL SPLINE SOCKET SET WITH MINI FLEX-HEAD RATCHET

- Universal spline sockets can be used to turn Universal spline, 6 pt., 12 pt., star, square, and rounded hexagonal fasteners
- 72 fine tooth mini flex-head ratchet provides swivel arc of only 5° at every ratchet head angle from 90° to 180°
- Precise ratchet head flex tolerances, designed to keep head in desired position during use
- Push button mechanism locks socket onto ratchet during use and provides easy release when job is completed
- 1/4" Hex shank to 1/4" Drive socket adapter included, allowing use of sockets with cordless drills and screwdrivers

## 9723 SET OF 13

| SIZE | SIZE  | SIZE | SIZE  |
|------|-------|------|-------|
| 4mm  | 4.5mm | 5mm  | 5.5mm |
| 6mm  | 7mm   | 8mm  | 9mm   |
| 10mm | 11mm  | 12mm |       |

Includes: 2" Drive Extension, Mini Flex-Head Ratchet

WARNING: Use of these sockets with an impact tool can cause serious injury.