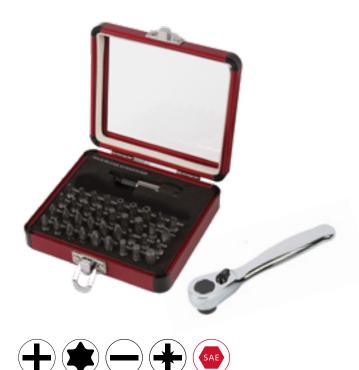

## MINI RATCHET AND BIT SET

- 36 S2 bits to accommodate any application
- Quick release extension bar for hard to reach applications

## 9726 SET OF 38

| SIZE        | SIZE        | SIZE           | SIZE           |
|-------------|-------------|----------------|----------------|
| SL 1/8"     | SL 5/32"    | Hex 1/8"       | Hex 5/32"      |
| SL 3/16"    | SL 1/4"     | Hex 3/16"      | Hex 1/4"       |
| PH #1 (2pc) | PH #2 (2pc) | Torx T10 (2pc) | Torx T15 (2pc) |
| PH #3 (2pc) | PZ #1 (2pc) | Torx T20 (2pc) | Torx T25 (2pc) |
| PZ #2 (2pc) | PZ #3 (2pc) | Torx T27 (2pc) | Torx T30 (2pc) |
| Hex 5/64"   | Hex 3/32"   | Torx T40 (2pc) |                |

Includes: Aluminum case, Quick release extension bar, 72 tooth mini ratchet

WARNING: Use of these sockets with an impact tool can cause serious injury.