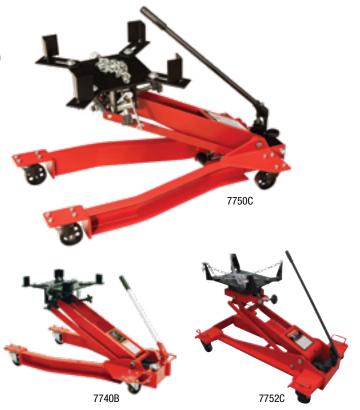

## LOW PROFILE TRANSMISSION JACKS

- Universal adjustable saddle with four brackets that can be lined up with transmission pan configurations
- Two safety chains and adjustment hardware secure the transmission to the jack's saddle
- Wide chassis for load distribution and stability
- Slow controlled lowering of load by a conveniently located release valve knob
- · Four conveniently located grab handles for jack repositioning
- Overload and bypass safety valves prevent the jack from being used beyond its rated capacity and ram overextension
- 7750C 1200 LB.
- 7740B 2000 LB.
- 7752C 1-1/2 TON

| MODEL # | CAPACITY<br>(LBS.) | LOW HEIGHT<br>(IN.) | HIGH HEIGHT<br>(IN.) | SADDLE TILT<br>Fore and aft | SADDLE TILT<br>SIDE TO SIDE | CHASSIS<br>LENGTH (IN.) | OVERALL<br>WIDTH (IN.) | shipping<br>Wt. (LBS.) |
|---------|--------------------|---------------------|----------------------|-----------------------------|-----------------------------|-------------------------|------------------------|------------------------|
| 7750C   | 1200               | 6.3                 | 31.1                 | 55° by 8°                   | 6° by 18°                   | 37                      | 18.75                  | 119                    |
| 7740B   | 2000               | 5.75                | 31.5                 | 65° by 10°                  | 12°                         | 37.5                    | 18.5                   | 143                    |
| 7752C   | 1.5 ton            | 8.7                 | 36.62                | 10° by 10°                  | 10° by 10°                  | 43.5                    | 25.7                   | 337                    |