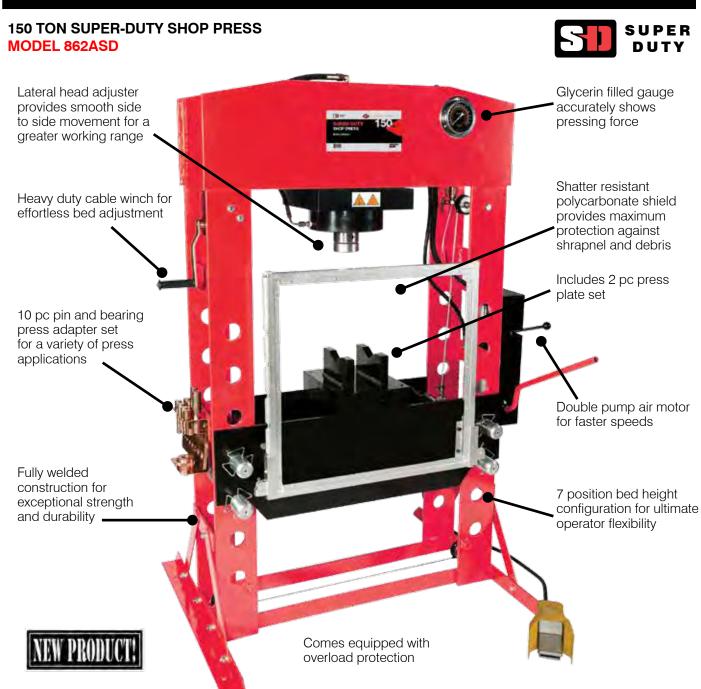

American Forge & Foundry Super Duty Shop Presses are constructed with a fully welded frame and heavier gauge steel for exceptional strength and durability. A lateral head adjuster provides smooth side to side movement of the press head which adds versatility that you won't find with other standard duty shop presses. Optimal use of shop press is 80% of rated capacity or less.

| MODEL  | CAPACITY<br>(Tons) | RAM<br>STROKE | OVERALL DIMENSIONS | BED DEPTH | BED<br>WIDTH | THROAT<br>DEPTH | THROAT<br>WIDTH | SHIP<br>WEIGHT |
|--------|--------------------|---------------|--------------------|-----------|--------------|-----------------|-----------------|----------------|
| 862ASD | 150                | 12.78"        | 55"Wx85"H          | 14.17"    | 39.37"       | 13.15"          | 25.24"          | 2645 lbs       |
| 859ASD | 100                | 11.58"        | 55"Wx84"H          | 13.50"    | 31.00"       | 9.00"           | 16.50"          | 1476 lbs       |
| 856ASD | 75                 | 9.75"         | 57"Wx77"H          | 10.87"    | 31.50"       | 8.00"           | 19.75"          | 1030 lbs.      |
| 854ASD | 50                 | 7.75"         | 54"Wx75"H          | 10.12"    | 28.75"       | 7.25"           | 16.75"          | 660 lbs.       |
| 852ASD | 30                 | 5.90"         | 40"Wx71"H          | 7.25"     | 21.50"       | 6.50"           | 15.00"          | 363 lbs.       |
| 850ASD | 20                 | 7.50"         | 35"Wx64"H          | 7.00"     | 19.25"       | 5.75"           | 10.75"          | 282 lbs.       |