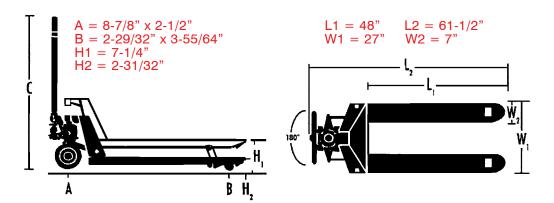

#### **MODEL 3900A**

- High tensile steel frame with 5,500 lb total capacity
- Quickly lifts from 3" to 7.75"
- Extra-large 27" x 48" platform
- Full 180° steering arc
- Durable polyurethane coated steel wheels and entry rollers
- Three position control lever automatically returns to neutral position
- Durable sealed pump with overload safety system
- Ship weight 228 lbs.