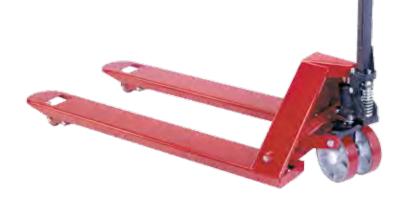

#### **MODEL 3900A**

- High tensile steel frame with 5,500 lb total capacity
- Quickly lifts from 3" to 7.75"
- Extra-large 27" x 48" platform
- Full 180° steering arc
- Durable polyurethane coated steel wheels and entry rollers
- Three position control lever automatically returns to neutral position
- Durable sealed pump with overload safety system
- Ship weight 228 lbs.