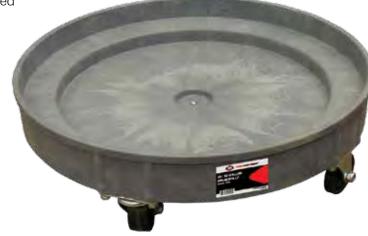

### POLYPROPYLENE DRUM DOLLY

#### **MODEL 8654**

- Designed for 30 and 50 gallon capacity drums
- 2 steps 18.75" diameter and 23.25" diameter
- Constructed with 5 heavy duty casters with threaded inserts to prevent "tear out."
- 660 lb total capacity
- Ship weight 22 lbs