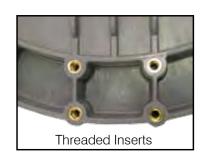

#### **MODEL 8654**

- Designed for 30 and 50 gallon capacity drums
- 2 steps 18.75" diameter and 23.25" diameter
- Constructed with 5 heavy duty casters with threaded inserts to prevent "tear out."
- 660 lb total capacity
- Ship weight 22 lbs