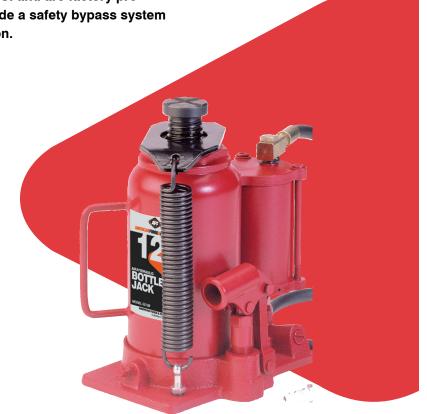

## **12 & 20 TON AIR BOTTLE JACKS**

### Models 5512B / 5520B

AFF Air/Hydraulic Bottle Jacks are used to lift heavy-duty trucks, construction and heavy farm equipment. Both have centered pumps and rams with heat-treated pistons for balance and easy positioning. Saddles are made of machine-hardened steel. Each operates at 90-180 PSI and are factory pretested to 150% of its rated capacity. They also include a safety bypass system to prevent possible damage from ram over-extension.

#### Model 5512B - 12 Ton

- Low Height 10-1/4"
- High Height 19-3/4"
- Lift 6-3/4"
- Screw extension 3"
- Base 8-1/2" x 5"
- Shipping Weight 30 lbs.

#### Model 5520B - 20 Ton

- Low Height 10-1/2"
- High Height 20"
- Lift 6-1/4"
- Screw extension 3-1/4"
- Base 9-1/2" x 6-1/2"
- · Shipping Weight 38 lbs.