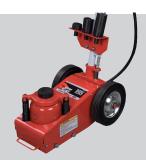

# RELATED PRODUCTS

Model 3314 20 Ton Pin Style Safety Stand

**Model 565E** 20 Ton Heavy Duty Truck Axle Jack

Model 3590A Wheel Dolly

Guilderland Center, NY - 1-800-255-0555 - www.affjaxx.com